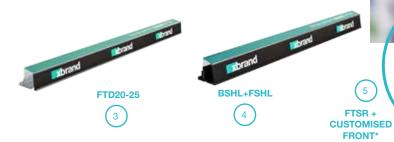

## Segmentation branding

### SEMI STANDARD AND CUSTOMISED FRONTS

- Highlight your brand
- Create segmentation

| Front face<br>height | Insert<br>height | Transparent acrylic 2 mm + 0.2 mm | , |
|----------------------|------------------|-----------------------------------|---|
|                      |                  | + 0,2 mm<br>insert                |   |
|                      |                  |                                   |   |

| 1. | 32 mm | 30 mm       | • | • |  |
|----|-------|-------------|---|---|--|
| 2. | 25 mm | 30 mm       | • | • |  |
| 3. | 31 mm | 19*/25,5 mm | • | • |  |
| 4  | 38 mm | 19*/29 mm   | • | • |  |

<sup>\*</sup> Insert 0,2 mm for top panel