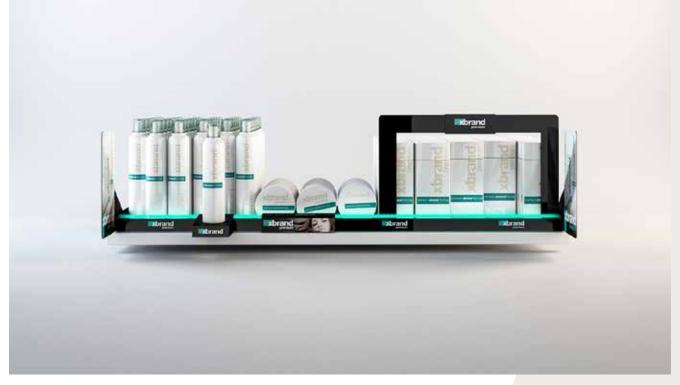

# Be disruptive on the shelf and boost your range

Flex Tray<sup>™</sup> is an advertising and merchandising display

The perfect tool to highlight your range and detail your product benefits.

Flex Tray™ provides a premium look and feel with the flexibility to customise from the same platform - one concept fits all needs and brands!

## One concept fits all brands - one concept fits all needs

From economic and medium, a premium and super premium approach can be achieved from the same platform. Explore the combination possibilities of Flex Tray™ concept!