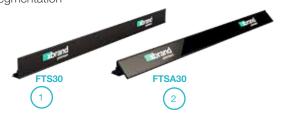

## Segmentation branding

### SEMI STANDARD AND CUSTOMISED FRONTS

- Highlight your brand
- Create segmentation

| Front face<br>height | Insert<br>height | Transparent acrylic 2 mm + 0.2 mm | , |
|----------------------|------------------|-----------------------------------|---|
|                      |                  | + 0,2 mm<br>insert                |   |
|                      |                  |                                   |   |

| 1. | 32 mm | 30 mm       | • | • |  |
|----|-------|-------------|---|---|--|
| 2. | 25 mm | 30 mm       | • | • |  |
| 3. | 31 mm | 19*/25,5 mm | • | • |  |
| 4  | 38 mm | 19*/29 mm   | • | • |  |

<sup>\*</sup> Insert 0,2 mm for top panel