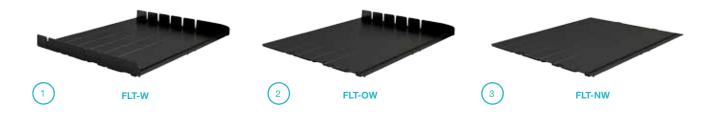

## Tray base

## SAVEGUARD YOUR SHELF SPACE

• Different types of tray to secure planogram

| Tray | Tray description   | Depth              | Internal width    |
|------|--------------------|--------------------|-------------------|
|      |                    |                    |                   |
| 1.   | 2 integrated walls | 300 / 400 / 500 mm | From 76 to 436 mm |
| 2.   | 1 integrated wall  | 300 / 400 / 500 mm | From 78 to 438 mm |
| 3.   | No wall            | 300 / 400 / 500 mm | From 80 to 440 mm |