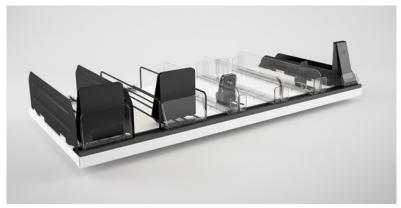

#### Improve product visibility

Our Multivo<sup>TM</sup> range includes a wide assortment of pusher dividers, suitable for most pack types. Combine T and L dividers to fit the facing width perfectly. Multivo<sup>TM</sup> improves product visibility as fronting is automatic with the integrated pusher and just as easy with the manual Pull-strip<sup>TM</sup> version. The system only requires a front rail which makes installation and daily work much simpler.

### Dividers with pusher

Multivo™ is a shelf merchandising system that makes the daily work of refills, front-facing and planogram changes easier and faster than ever. By including push & pull feeding into one system more facings can be fronted automatically, especially in complex categories such as Health & Beauty. This way shelves always look attractive and well-stocked without staff having to invest too much of their time keeping the shelves in order.

### Dividers with pusher P50

The pusher is by default placed on the right side of the divider. The L divider, left or right, is placed on the shelf ends.