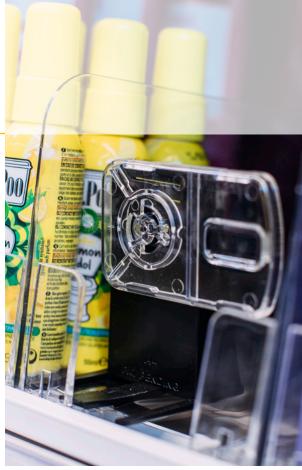

#### **Recommended categories**

- Health and Beauty
- Beverages
- Spices
- Bagged salad
- Dairy (sliced cheese)
- · Pre-packed deli and meat
- Cold cuts (ham, bacon etc.)
- Canned food
- Block of chocolate
- Toys

### Dividers with pusher

Multivo™ is a shelf merchandising system that makes the daily work of refills, front-facing and planogram changes easier and faster than ever. By including push & pull feeding into one system more facings can be fronted automatically, especially in complex categories such as Health & Beauty. This way shelves always look attractive and well-stocked without staff having to invest too much of their time keeping the shelves in order.