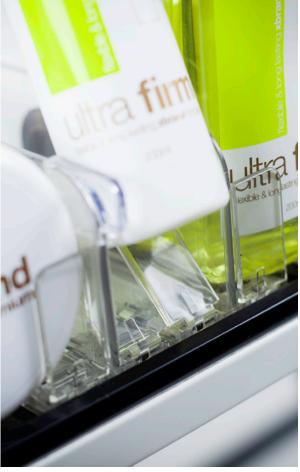

### Dividers

Multivo™ L and T dividers with Pull-strip™ are suitable for fragile products where pushers can't be used. Also useful for double stacking of puck shaped jars and heavy glass jars. Can be combined with Multivo™ pusher dividers for optimal shelf management solution.

With the Multivo™ Pull-strip™, products are gently front faced.