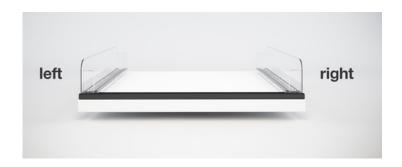

# Improved visibility & high flexibility

Multivo™ ensures well-merchandised shelves and efficient space usage while saving time on daily shelf maintenance.

#### Improve product visibility

Our Multivo<sup>TM</sup> range includes a wide assortment of pusher dividers, suitable for most pack types. Combine T and L dividers to fit the facing width perfectly. Multivo<sup>TM</sup> improves product visibility as fronting is automatic with the integrated pusher and just as easy with the manual Pull-strip<sup>TM</sup> version. The system only requires a front rail which makes installation and daily work much simpler.