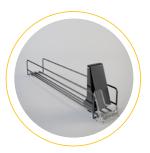

# Improved visibility & high flexibility

Multivo™ ensures well-merchandised shelves and efficient space usage while saving time on daily shelf maintenance.

#### Improve product visibility

Our Multivo<sup>TM</sup> range includes a wide assortment of pusher dividers, suitable for most pack types. Combine T and L dividers to fit the facing width perfectly. Multivo<sup>TM</sup> improves product visibility as fronting is automatic with the integrated pusher and just as easy with the manual Pull-strip<sup>TM</sup> version. The system only requires a front rail which makes installation and daily work much simpler.

### Dividers with pusher

Multivo™ is a shelf merchandising system that makes the daily work of refills, front-facing and planogram changes easier and faster than ever. By including push & pull feeding into one system more facings can be fronted automatically, especially in complex categories such as Health & Beauty. This way shelves always look attractive and well-stocked without staff having to invest too much of their time keeping the shelves in order.