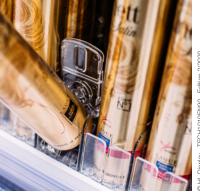

#### Improve product visibility

Our Multivo<sup>TM</sup> range includes a wide assortment of pusher dividers, suitable for most pack types. Combine T and L dividers to fit the facing width perfectly. Multivo<sup>TM</sup> improves product visibility as fronting is automatic with the integrated pusher and just as easy with the manual Pull-strip<sup>TM</sup> version. The system only requires a front rail which makes installation and daily work much simpler.

### Dividers with pusher

Multivo™ is a shelf merchandising system that makes the daily work of refills, front-facing and planogram changes easier and faster than ever. By including push & pull feeding into one system more facings can be fronted automatically, especially in complex categories such as Health & Beauty. This way shelves always look attractive and well-stocked without staff having to invest too much of their time keeping the shelves in order.