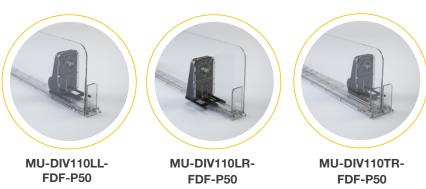

### Dividers with pusher P50

The pusher is by default placed on the right side of the divider. The L divider, left or right, is placed on the shelf ends.

### **Divider height 65** LL LR Т Pusher 50 MU-DIV65LL-MU-DIV65LR-MU-DIV65TR-FDF-P50 FDF-P50 FDF-P50 **Pusher** P50 Low front MU-DIV65LL-MU-DIV65TR-LFDF-P50 LFDF-P50 **Divider height 110** Т LL LR

Pusher P50