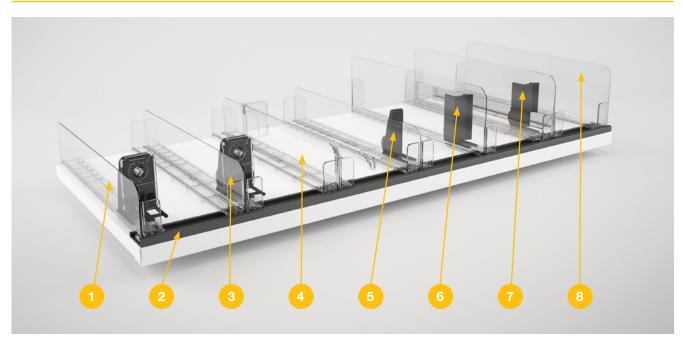

### Range overview

#### Improve product visibility

Our Multivo<sup>TM</sup> range includes a wide assortment of pusher dividers, suitable for most pack types. Combine T and L dividers to fit the facing width perfectly. Multivo<sup>TM</sup> improves product visibility as fronting is automatic with the integrated pusher and just as easy with the manual Pull-strip<sup>TM</sup> version. The system only requires a front rail which makes installation and daily work much simpler.

### Dividers with pusher

Multivo™ is a shelf merchandising system that makes the daily work of refills, front-facing and planogram changes easier and faster than ever. By including push & pull feeding into one system more facings can be fronted automatically, especially in complex categories such as Health & Beauty. This way shelves always look attractive and well-stocked without staff having to invest too much of their time keeping the shelves in order.

### Dividers with pusher P50

The pusher is by default placed on the right side of the divider. The L divider, left or right, is placed on the shelf ends.