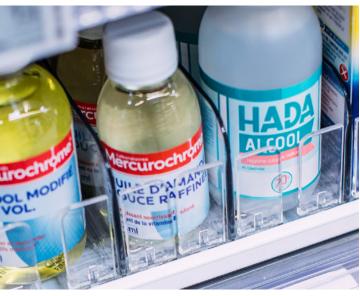

#### **Recommended categories**

- Health and Beauty
- Beverages
- Spices
- Bagged salad
- Dairy (sliced cheese)
- · Pre-packed deli and meat
- Cold cuts (ham, bacon etc.)
- Canned food
- Block of chocolate
- Toys

### Dividers

Multivo™ L and T dividers with Pull-strip™ are suitable for fragile products where pushers can't be used. Also useful for double stacking of puck shaped jars and heavy glass jars. Can be combined with Multivo™ pusher dividers for optimal shelf management solution.

With the Multivo™ Pull-strip™, products are gently front faced.