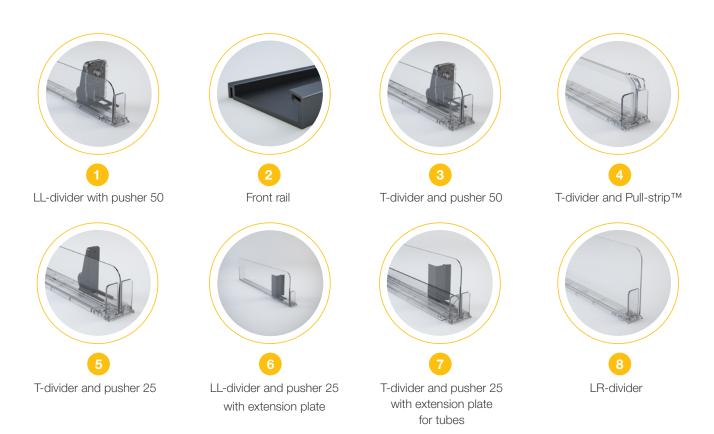

#### Multivo<sup>™</sup> is suitable for a number of packaging types and sizes thanks to features such as

- Fast refilling thanks to flip-down front
- Different dividers and lengths, combined with pusher or Pull-strip™ functionality
- Only front-rail needed

#### Improve product visibility

Our Multivo<sup>TM</sup> range includes a wide assortment of pusher dividers, suitable for most pack types. Combine T and L dividers to fit the facing width perfectly. Multivo<sup>TM</sup> improves product visibility as fronting is automatic with the integrated pusher and just as easy with the manual Pull-strip<sup>TM</sup> version. The system only requires a front rail which makes installation and daily work much simpler.

### Dividers with pusher P50

The pusher is by default placed on the right side of the divider. The L divider, left or right, is placed on the shelf ends.

### Dividers

Multivo™ L and T dividers with Pull-strip™ are suitable for fragile products where pushers can't be used. Also useful for double stacking of puck shaped jars and heavy glass jars. Can be combined with Multivo™ pusher dividers for optimal shelf management solution.