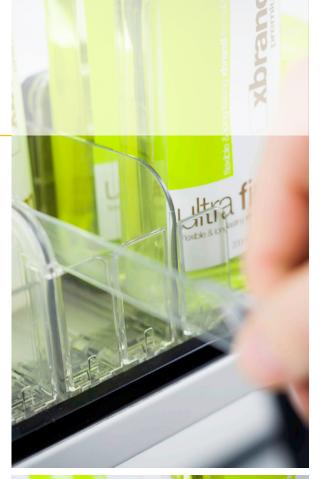

#### Improve product visibility

Our Multivo<sup>TM</sup> range includes a wide assortment of pusher dividers, suitable for most pack types. Combine T and L dividers to fit the facing width perfectly. Multivo<sup>TM</sup> improves product visibility as fronting is automatic with the integrated pusher and just as easy with the manual Pull-strip<sup>TM</sup> version. The system only requires a front rail which makes installation and daily work much simpler.

### Dividers with pusher

Multivo™ is a shelf merchandising system that makes the daily work of refills, front-facing and planogram changes easier and faster than ever. By including push & pull feeding into one system more facings can be fronted automatically, especially in complex categories such as Health & Beauty. This way shelves always look attractive and well-stocked without staff having to invest too much of their time keeping the shelves in order.