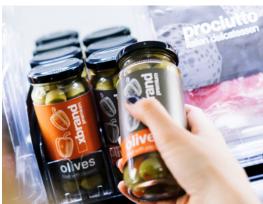

#### **Recommended categories**

- Health and Beauty
- Beverages
- Spices
- Bagged salad
- Dairy (sliced cheese)
- · Pre-packed deli and meat
- Cold cuts (ham, bacon etc.)
- Canned food
- Block of chocolate
- Toys

#### Improve product visibility

Our Multivo<sup>TM</sup> range includes a wide assortment of pusher dividers, suitable for most pack types. Combine T and L dividers to fit the facing width perfectly. Multivo<sup>TM</sup> improves product visibility as fronting is automatic with the integrated pusher and just as easy with the manual Pull-strip<sup>TM</sup> version. The system only requires a front rail which makes installation and daily work much simpler.