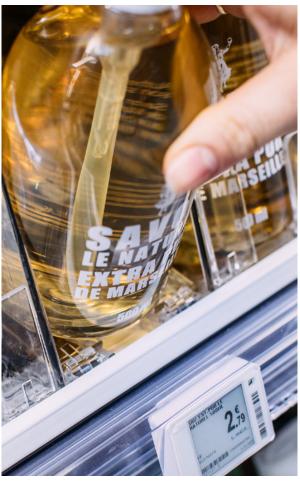

#### **Recommended categories**

- Health and Beauty
- Beverages
- Spices
- Bagged salad
- Dairy (sliced cheese)
- · Pre-packed deli and meat
- Cold cuts (ham, bacon etc.)
- Canned food
- Block of chocolate
- Toys

#### Improve product visibility

Our Multivo<sup>TM</sup> range includes a wide assortment of pusher dividers, suitable for most pack types. Combine T and L dividers to fit the facing width perfectly. Multivo<sup>TM</sup> improves product visibility as fronting is automatic with the integrated pusher and just as easy with the manual Pull-strip<sup>TM</sup> version. The system only requires a front rail which makes installation and daily work much simpler.