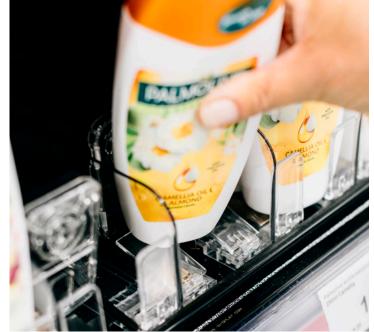

#### **Recommended categories**

- Health and Beauty
- Beverages
- Spices
- Bagged salad
- Dairy (sliced cheese)
- · Pre-packed deli and meat
- Cold cuts (ham, bacon etc.)
- Canned food
- Block of chocolate
- Toys

#### Improve product visibility

Our Multivo<sup>TM</sup> range includes a wide assortment of pusher dividers, suitable for most pack types. Combine T and L dividers to fit the facing width perfectly. Multivo<sup>TM</sup> improves product visibility as fronting is automatic with the integrated pusher and just as easy with the manual Pull-strip<sup>TM</sup> version. The system only requires a front rail which makes installation and daily work much simpler.

### Dividers with pusher

Multivo™ is a shelf merchandising system that makes the daily work of refills, front-facing and planogram changes easier and faster than ever. By including push & pull feeding into one system more facings can be fronted automatically, especially in complex categories such as Health & Beauty. This way shelves always look attractive and well-stocked without staff having to invest too much of their time keeping the shelves in order.