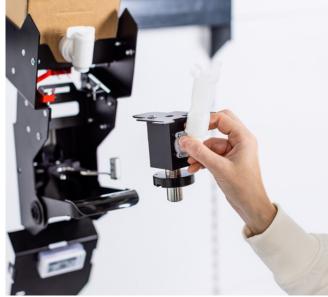

# How to replace and clean the hydraulic block

5 Remove the Bag-in-Box.

Loosen the 2 wing nuts to release the hydralic blockk.

Lift and slide the hydralic block towards you.

The hydralic block can now be cleaned or replaced.

## How to replace and clean the hydraulic block

9 Press the collar of the hydralic block so water can flow freely. Flush with warm water for approximately 30 seconds.

10 Make sure to empty out any remaining water before mounting the hydraulic block on the FlowBin.