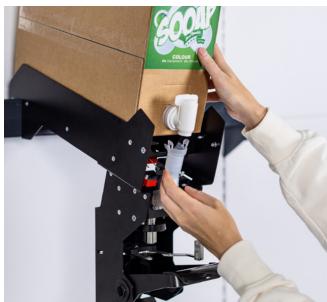

### How to replace and clean the hydraulic block

Remove the front.

1

2

Hang the front below the handle.

3

Close the Maxiflow tap (turn clock-wise) before removing the Bag-in-Box.

Unclip the **hose connector** from the Maxiflow tap.

# How to replace and clean the hydraulic block

5 Remove the Bag-in-Box.

Loosen the 2 wing nuts to release the hydralic blockk.

Lift and slide the hydralic block towards you.

The hydralic block can now be cleaned or replaced.