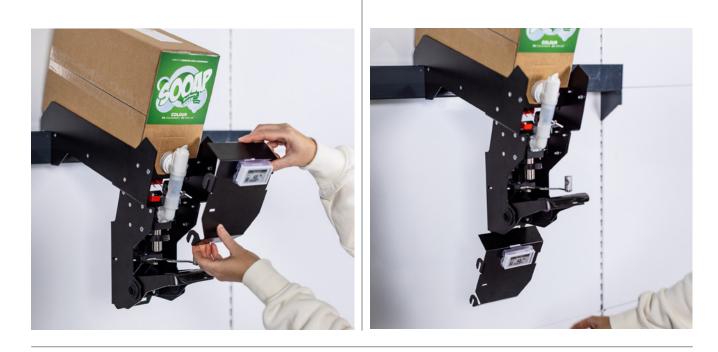

### How to replace and clean the hydraulic block

Remove the front.

1

2

Hang the front below the handle.

3

Close the Maxiflow tap (turn clock-wise) before removing the Bag-in-Box.

Unclip the **hose connector** from the Maxiflow tap.

# How to replace and clean the hydraulic block

5 Remove the Bag-in-Box.

Loosen the 2 wing nuts to release the hydralic blockk.

Lift and slide the hydralic block towards you.

The hydralic block can now be cleaned or replaced.