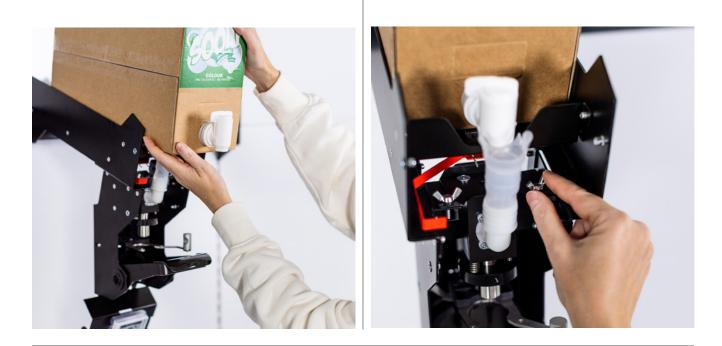

### How to replace and clean the hydraulic block

Remove the front.

1

2

Hang the front below the handle.

3

Close the Maxiflow tap (turn clock-wise) before removing the Bag-in-Box.

Unclip the **hose connector** from the Maxiflow tap.

# How to replace and clean the hydraulic block

5 Remove the Bag-in-Box.

Loosen the 2 wing nuts to release the hydralic blockk.

Lift and slide the hydralic block towards you.

The hydralic block can now be cleaned or replaced.