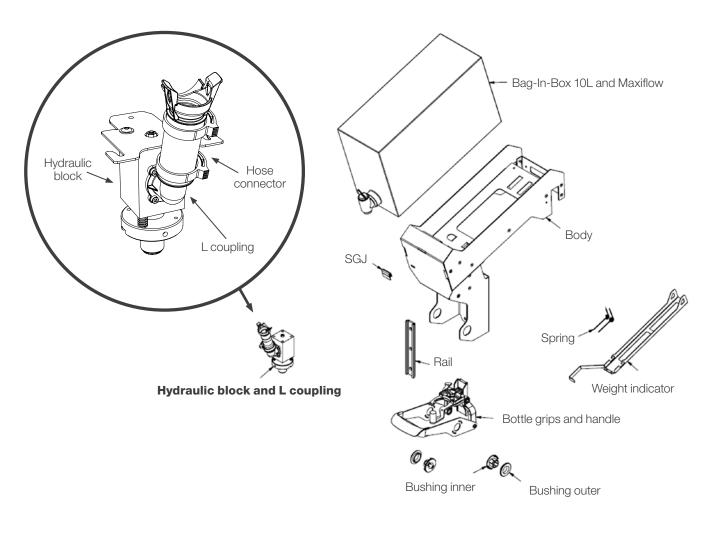

### **Cleaning of the hydraulic block**

This units needs to be cleaned:

- / Yearly, if the dispenser is used for the same product
- / Whenever the dispensed product is changed

The following instructions shows how to change and clean the **hydraulic block** 

### How to replace and clean the hydraulic block

Remove the front.

1

2

Hang the front below the handle.

3

Close the Maxiflow tap (turn clock-wise) before removing the Bag-in-Box.

Unclip the **hose connector** from the Maxiflow tap.

# How to replace and clean the hydraulic block

5 Remove the Bag-in-Box.

Loosen the 2 wing nuts to release the hydralic blockk.

Lift and slide the hydralic block towards you.

The hydralic block can now be cleaned or replaced.

## How to replace and clean the hydraulic block

9 Press the collar of the hydralic block so water can flow freely. Flush with warm water for approximately 30 seconds.

10 Make sure to empty out any remaining water before mounting the hydraulic block on the FlowBin.

## Assembling

- Slide in the clean hydralic block into the slot on the FlowBin.
- 2

Make sure that it is pushed all the way to the back and then fasten the 2 wing nuts.

Install the Bag-in-Box.

Attach the hose connector to the Maxiflow tap. Make sure you hear a "click" when the connector latches onto the the Maxiflow tap.