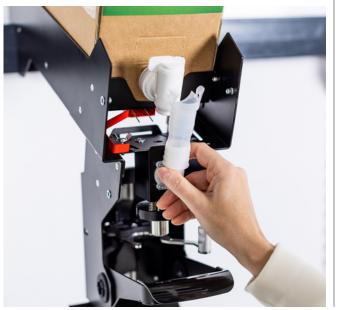

# How to replace and clean the hydraulic block

5 Remove the Bag-in-Box.

Loosen the 2 wing nuts to release the hydralic blockk.

Lift and slide the hydralic block towards you.

The hydralic block can now be cleaned or replaced.