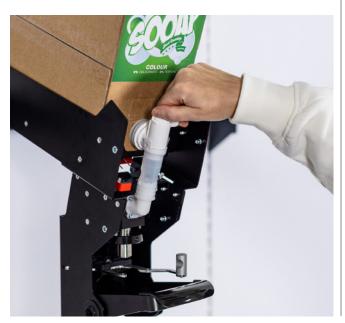

### How to replace and clean the hydraulic block

Remove the front.

1

2

Hang the front below the handle.

3

Close the Maxiflow tap (turn clock-wise) before removing the Bag-in-Box.

Unclip the **hose connector** from the Maxiflow tap.

# How to replace and clean the hydraulic block

5 Remove the Bag-in-Box.

Loosen the 2 wing nuts to release the hydralic blockk.

Lift and slide the hydralic block towards you.

The hydralic block can now be cleaned or replaced.