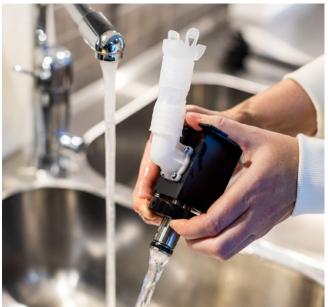

## How to replace and clean the hydraulic block

9 Press the collar of the hydralic block so water can flow freely. Flush with warm water for approximately 30 seconds.

10 Make sure to empty out any remaining water before mounting the hydraulic block on the FlowBin.