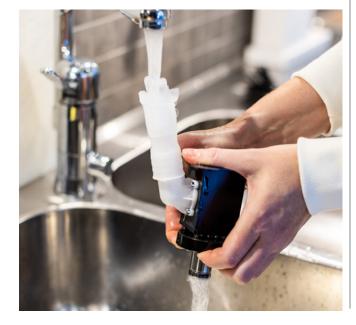

## How to replace and clean the hydraulic block

9 Press the collar of the hydralic block so water can flow freely. Flush with warm water for approximately 30 seconds.

10 Make sure to empty out any remaining water before mounting the hydraulic block on the FlowBin.