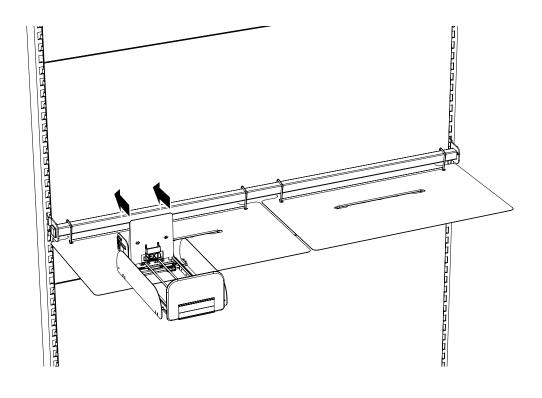

 $\mathsf{Next}^{\scriptscriptstyle\mathsf{TM}}\mathsf{-}\mathsf{In}$  coolers, mounting crossbar with air baffle sheet

5