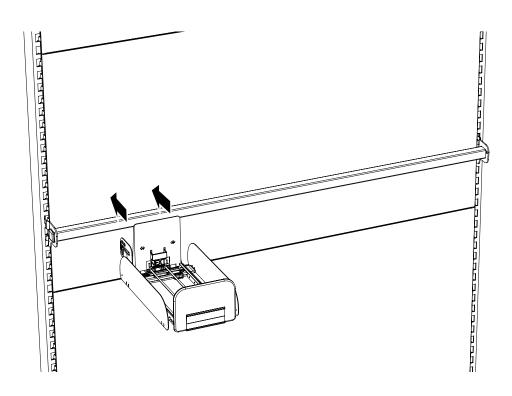

## Next<sup>™</sup> - Mounting on cross bar

3 Expandable trays for easy width adjustment

4

© HL Display 3(10)

6

© HL Display 4(10)

© HL Display 5(10)

4