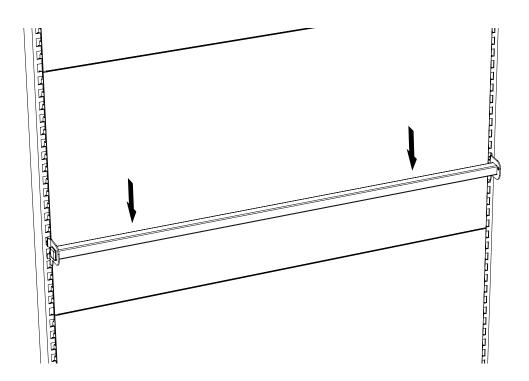

 $\mathsf{Next}^{\scriptscriptstyle\mathsf{TM}}\mathsf{-}\mathsf{In}$  coolers, mounting crossbar with air baffle sheet

5