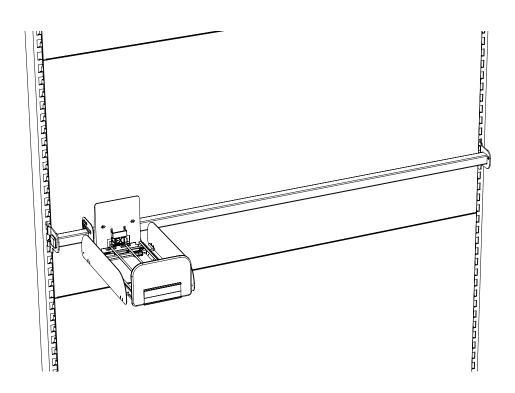

## Next<sup>™</sup> - Mounting on cross bar

3 Expandable trays for easy width adjustment

4

© HL Display 3(10)

6

© HL Display 4(10)

© HL Display 5(10)

4