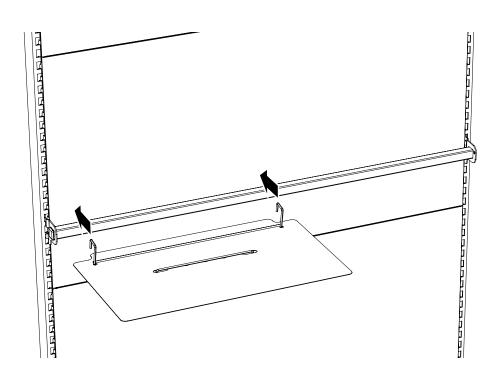

 $\mathsf{Next}^{\scriptscriptstyle\mathsf{TM}}\mathsf{-}\mathsf{In}$  coolers, mounting crossbar with air baffle sheet

5