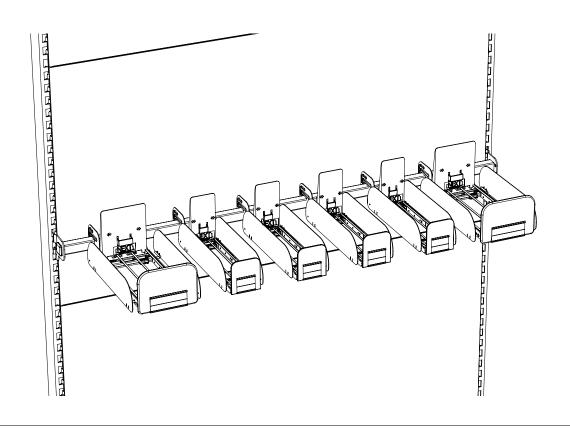

## Next<sup>™</sup> - Mounting on cross bar

3 Expandable trays for easy width adjustment

4

© HL Display 3(10)

6

© HL Display 4(10)

© HL Display 5(10)

4

## 6 Expandable trays for easy width adjustment

© HL Display 7(10)