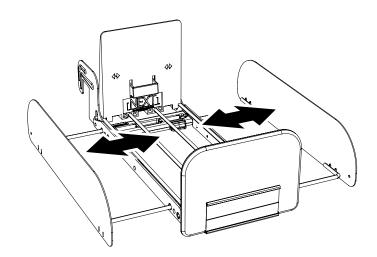

## Next<sup>™</sup> - Mounting on cross bar

3 Expandable trays for easy width adjustment

4

© HL Display 3(10)

6

© HL Display 4(10)

© HL Display 5(10)

4

## 6 Expandable trays for easy width adjustment

© HL Display 7(10)