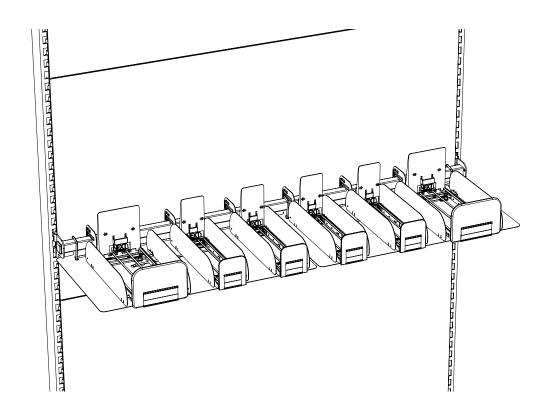

## Next<sup>™</sup> - Mounting on cross bar

3 Expandable trays for easy width adjustment

4

© HL Display 3(10)

6

© HL Display 4(10)

© HL Display 5(10)

4

## 6 Expandable trays for easy width adjustment

© HL Display 7(10)