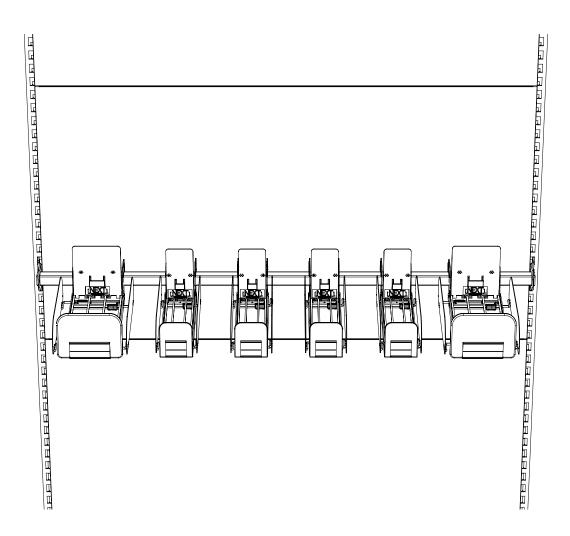

## Next<sup>™</sup> - Mounting on cross bar

3 Expandable trays for easy width adjustment

4

© HL Display 3(10)

6

© HL Display 4(10)

© HL Display 5(10)

4