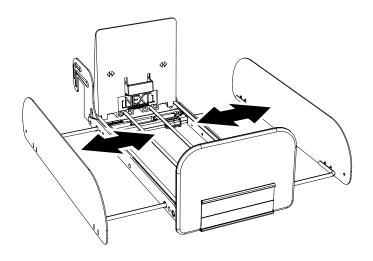

Next™

Mounting instruction



2



Installation on cross bar with air baffle sheet go to page 6

## Next<sup>™</sup> - Mounting on cross bar

3 Expandable trays for easy width adjustment



4



© HL Display 3(10)



6



© HL Display 4(10)



© HL Display 5(10)



4



 $\mathsf{Next}^{\scriptscriptstyle\mathsf{TM}}\mathsf{-}\mathsf{In}$  coolers, mounting crossbar with air baffle sheet

5



## 6 Expandable trays for easy width adjustment



© HL Display 7(10)

## $\mathsf{Next}^{\scriptscriptstyle\mathsf{TM}}\mathsf{-}\mathsf{In}$ coolers, mounting crossbar with air baffle sheet

Next tray hooks onto crossbar, above airbaffle



8



© HL Display 8(10)

 $\mathsf{Next}^{\scriptscriptstyle\mathsf{TM}}\mathsf{-}\mathsf{In}$  coolers, mounting crossbar with air baffle sheet

9



10