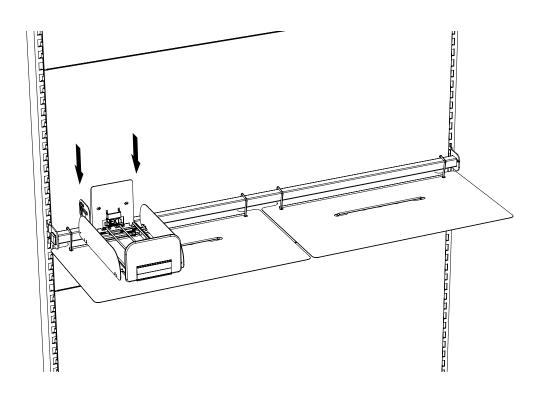

 $\mathsf{Next}^{\scriptscriptstyle\mathsf{TM}}\mathsf{-}\mathsf{In}$  coolers, mounting crossbar with air baffle sheet

5