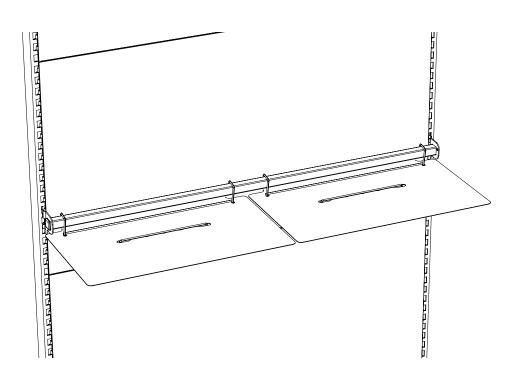

## $\mathsf{Next}^{\scriptscriptstyle\mathsf{TM}}\mathsf{-}\mathsf{In}$ coolers, mounting crossbar with air baffle sheet

Next tray hooks onto crossbar, above airbaffle

8

© HL Display 8(10)

 $\mathsf{Next}^{\scriptscriptstyle\mathsf{TM}}\mathsf{-}\mathsf{In}$  coolers, mounting crossbar with air baffle sheet