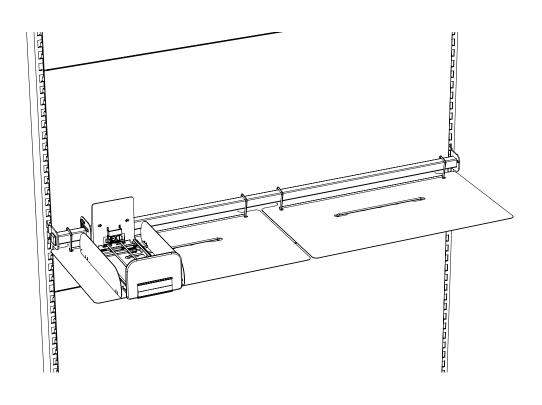

## $\mathsf{Next}^{\scriptscriptstyle\mathsf{TM}}\mathsf{-}\mathsf{In}$ coolers, mounting crossbar with air baffle sheet

Next tray hooks onto crossbar, above airbaffle

8

© HL Display 8(10)

 $\mathsf{Next}^{\scriptscriptstyle\mathsf{TM}}\mathsf{-}\mathsf{In}$  coolers, mounting crossbar with air baffle sheet