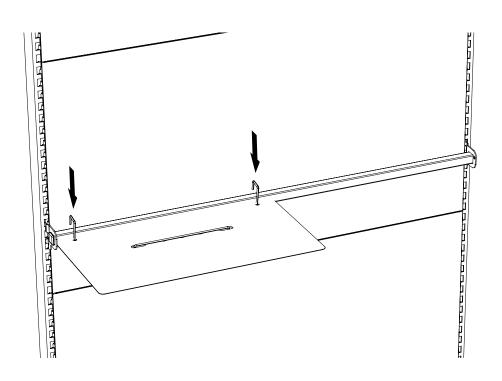

## $\mathsf{Next}^{\scriptscriptstyle\mathsf{TM}}\mathsf{-}\mathsf{In}$ coolers, mounting crossbar with air baffle sheet

Next tray hooks onto crossbar, above airbaffle

8

© HL Display 8(10)

 $\mathsf{Next}^{\scriptscriptstyle\mathsf{TM}}\mathsf{-}\mathsf{In}$  coolers, mounting crossbar with air baffle sheet