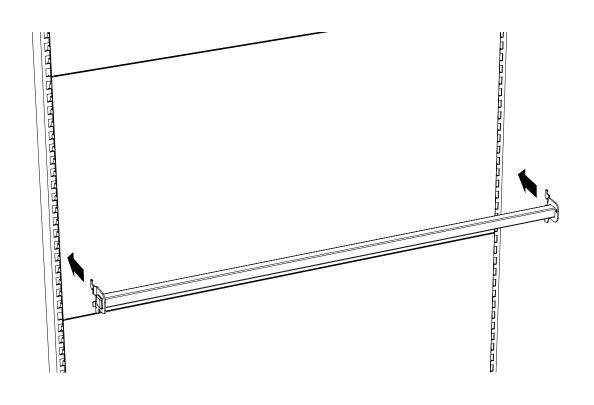

 $\mathsf{Next}^{\scriptscriptstyle\mathsf{TM}}\mathsf{-}\mathsf{In}$  coolers, mounting crossbar with air baffle sheet

5