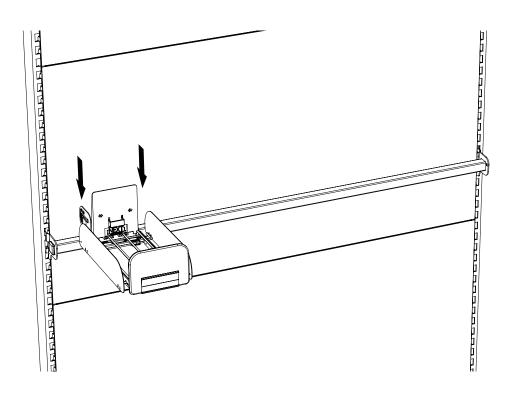

## Next<sup>™</sup> - Mounting on cross bar

3 Expandable trays for easy width adjustment

4

© HL Display 3(10)

6

© HL Display 4(10)

© HL Display 5(10)

4