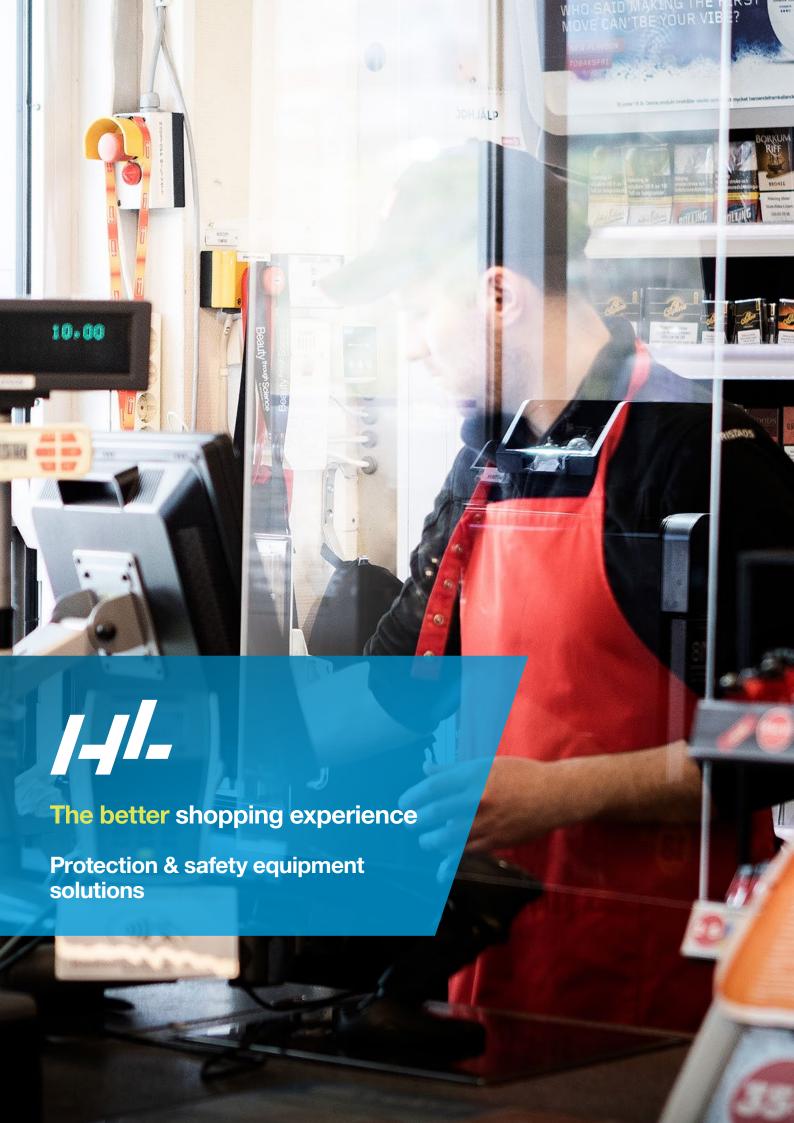

# Protection & safety equipment

**Employee protection** 

Shopper protection

Store traffic management

Store employees working check-outs have countless physical shopper interactions daily. Check-out screens and floor dividers create a mechanical barrier between store staff and shoppers and shield from contamination. Installed on the check-out desk or between cashiers, it is a simple but effective solution that can be fully customised to meet your needs.

Floor dividers can also be installed between self check-outs to ensure shopper safety.