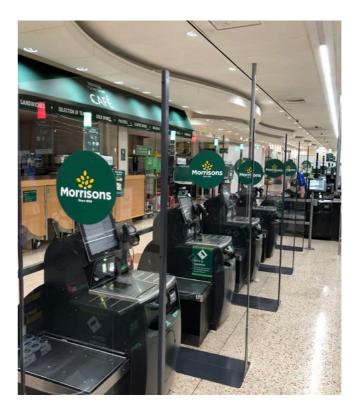

# Protection & safety equipment

**Employee protection** 

Shopper protection

Store traffic management

Store employees working check-outs have countless physical shopper interactions daily. Check-out screens and floor dividers create a mechanical barrier between store staff and shoppers and shield from contamination. Installed on the check-out desk or between cashiers, it is a simple but effective solution that can be fully customised to meet your needs.

Floor dividers can also be installed between self check-outs to ensure shopper safety.

### **Key benefits**

- / Adaptable to fit any measures
- / Quick to install, easy to clean
- Available in different shapes and with different attachment solutions – from simple flat sheet to bent variants