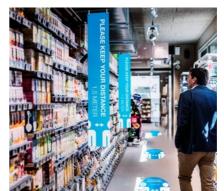

When queuing to pay or navigating aisles at the grocery store, the recommended social distance of 1-2m is easy to forget.

Solutions such as floor stickers are simple, yet effective in reminding shoppers to keep their distance. They are customisable to specific measures, shapes and messages.

# **Key benefits**

- / Highly visible
- / Message, shape and measures can be customised
- / Durable and easy to use

**Store personnel need to be able to move freely throughout the store.** The facial shield is a transparent full-face visor that protects from droplets and enables staff to move around rather than being stationed behind a fixed screen. Furthermore, it functions as a reminder to avoid touching the face subconsciously. Fully transparent, the facial shield can be adjusted to size and is suitable to wear over glasses.