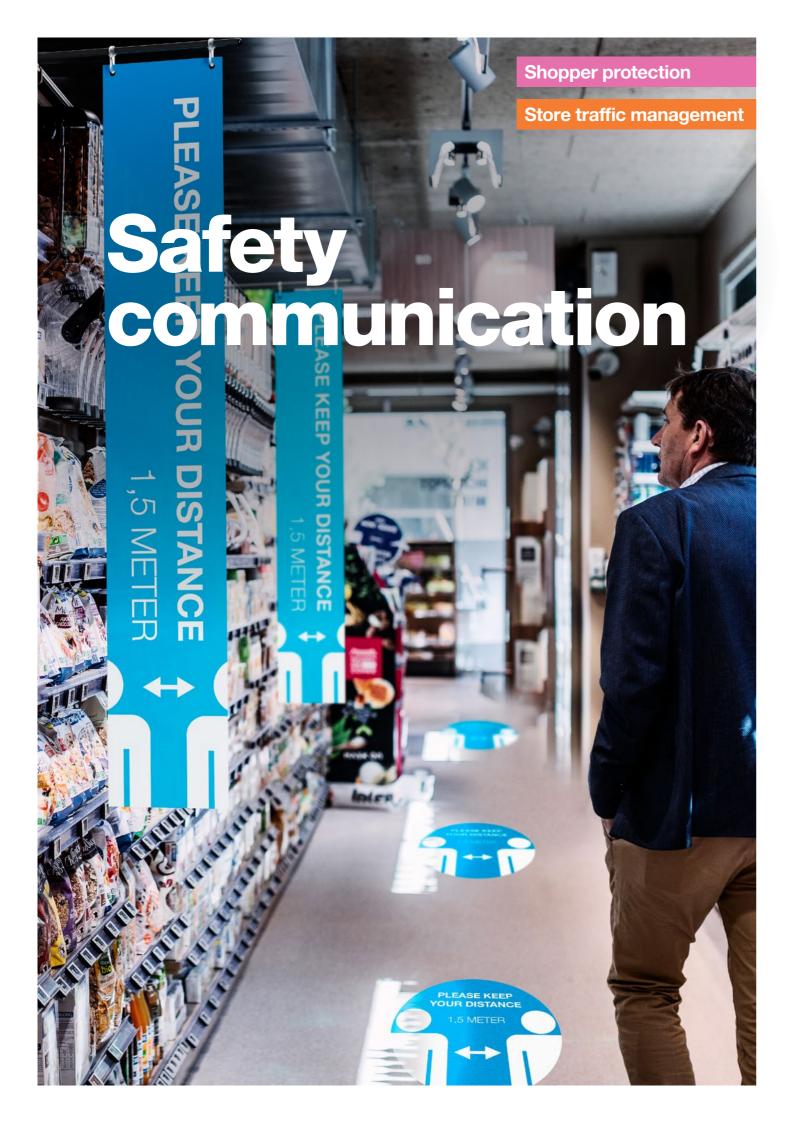

When queuing to pay or navigating aisles at the grocery store, the recommended social distance of 1-2m is easy to forget.

Solutions such as floor stickers are simple, yet effective in reminding shoppers to keep their distance. They are customisable to specific measures, shapes and messages.

# **Key benefits**

- / Highly visible
- / Message, shape and measures can be customised
- / Durable and easy to use

**Store personnel need to be able to move freely throughout the store.** The facial shield is a transparent full-face visor that protects from droplets and enables staff to move around rather than being stationed behind a fixed screen. Furthermore, it functions as a reminder to avoid touching the face subconsciously. Fully transparent, the facial shield can be adjusted to size and is suitable to wear over glasses.