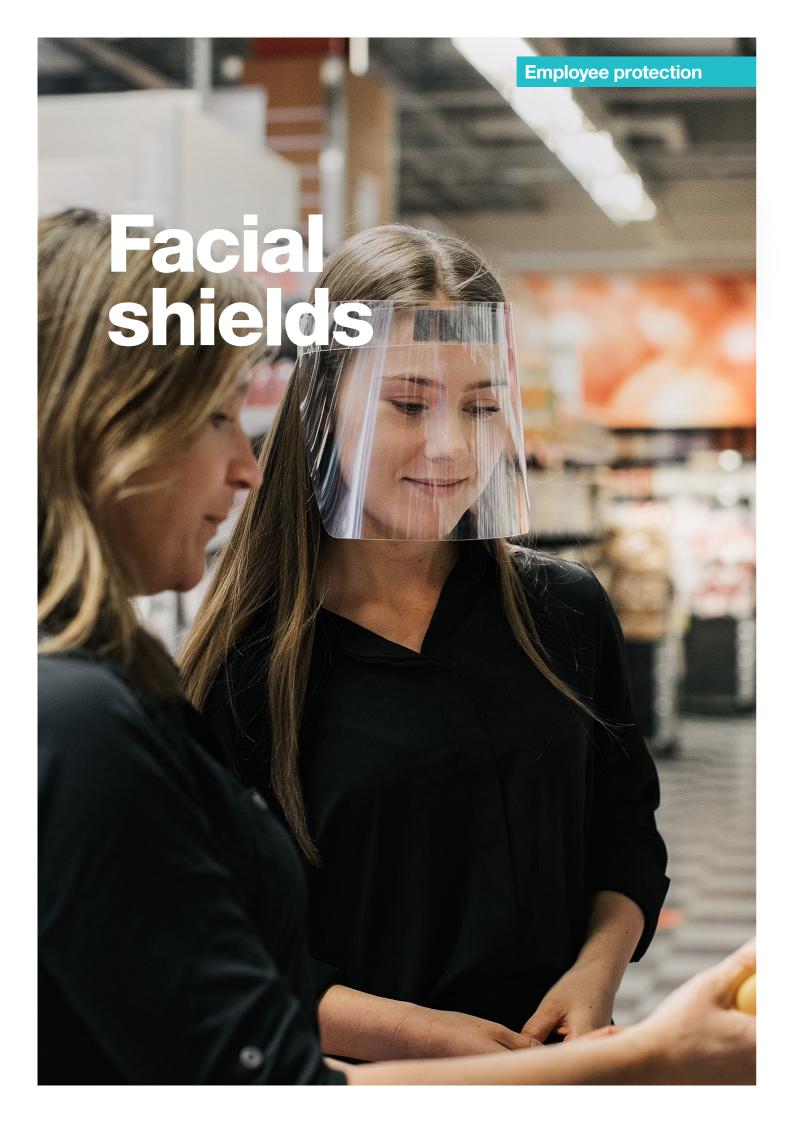

# **Key benefits**

- / Highly visible
- / Message, shape and measures can be customised
- / Durable and easy to use

**Store personnel need to be able to move freely throughout the store.** The facial shield is a transparent full-face visor that protects from droplets and enables staff to move around rather than being stationed behind a fixed screen. Furthermore, it functions as a reminder to avoid touching the face subconsciously. Fully transparent, the facial shield can be adjusted to size and is suitable to wear over glasses.

# **Key benefits**

- / Easy to assemble and adjust
- / Can be used over glasses
- / Available in different variants

*|-||-*