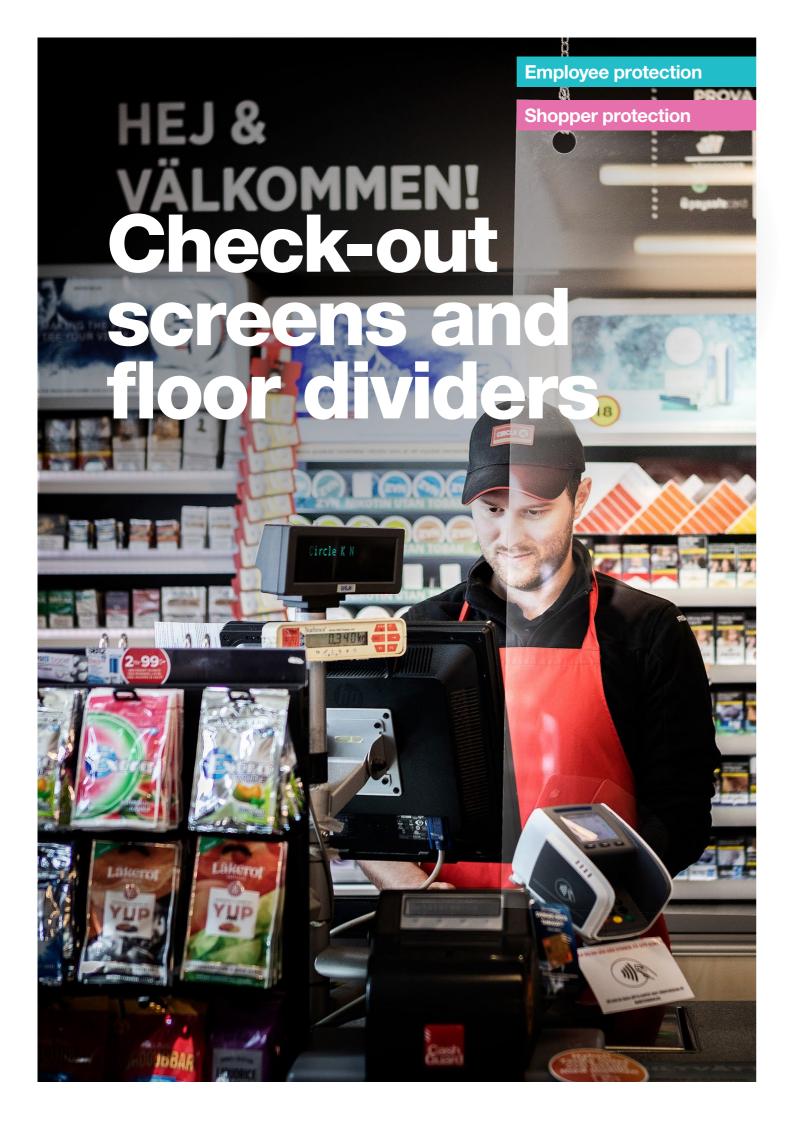

# Protection & safety equipment

**Employee protection** 

Shopper protection

Store traffic management

Store employees working check-outs have countless physical shopper interactions daily. Check-out screens and floor dividers create a mechanical barrier between store staff and shoppers and shield from contamination. Installed on the check-out desk or between cashiers, it is a simple but effective solution that can be fully customised to meet your needs.

Floor dividers can also be installed between self check-outs to ensure shopper safety.

### **Key benefits**

- / Adaptable to fit any measures
- / Quick to install, easy to clean
- Available in different shapes and with different attachment solutions – from simple flat sheet to bent variants