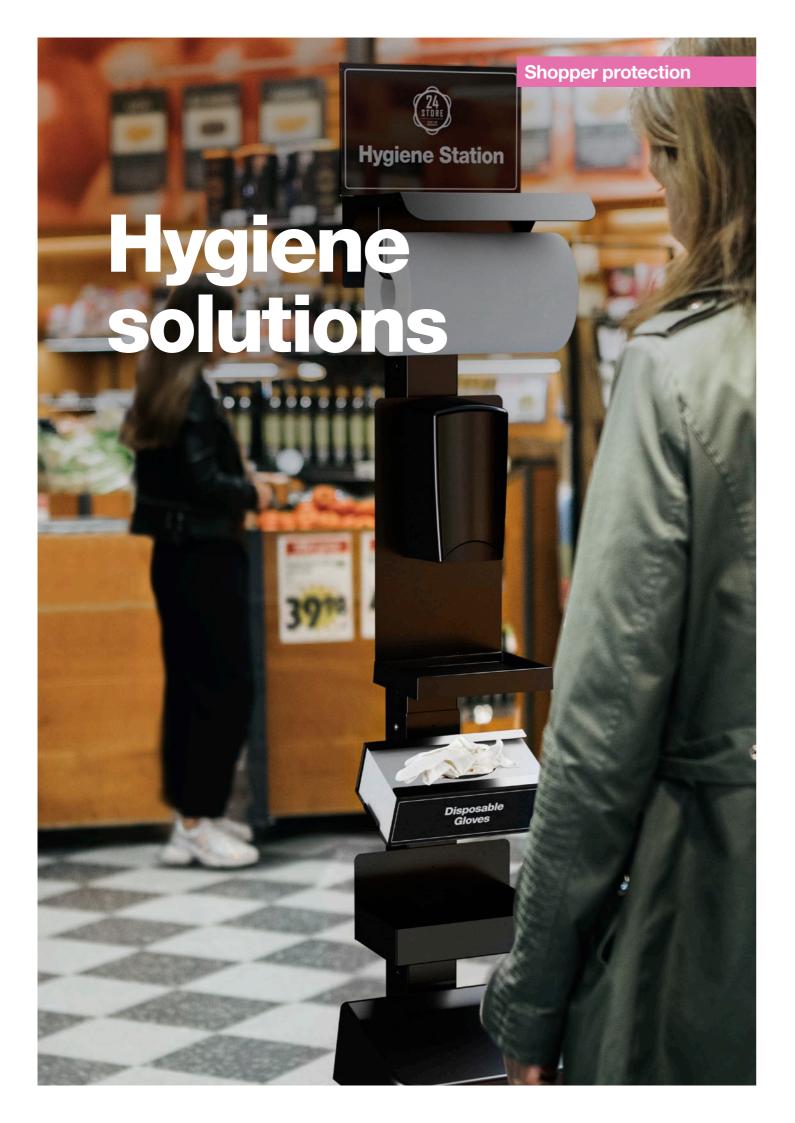

### Hygiene measures are key to protect store employees and shoppers.

Our hygiene station is a modular stand providing shoppers with hand sanitiser, disposable gloves, paper towels and more. It can be placed at the entrance or throughout the store and keeps items organised.

The hygiene station is customisable so items available to shoppers can be adapted depending on needs. Accessories such as glove box holders can also be attached directly to shelves.

# Key benefits

- / Helping shoppers to feel more comfortable while in store
- / Keeps items well organised in one place
- / Fully customisable

The modular design of the hygiene station allows for accessories to be chosen based on need.

- / Pump shelf + drip tray
- / Paper roll holder
- / Header graphic holder
- / Glove box holder (clear top)
- / Shallow tray 40mm
- / Deep tray 150mm
- / Auto pump bracket/back panel + drip tray
- / Waste bin