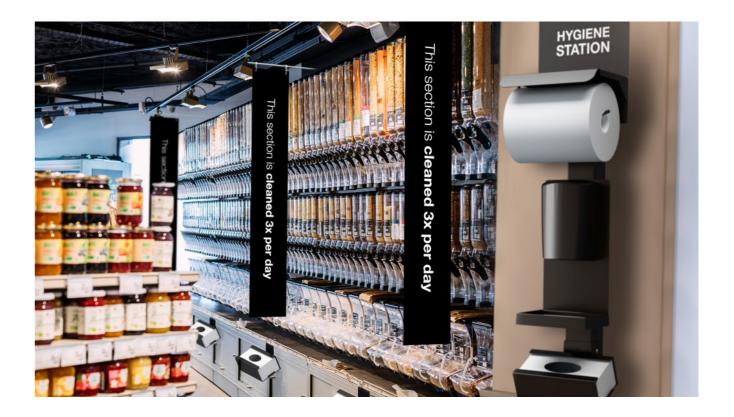

### Hygiene measures are key to protect store employees and shoppers.

Our hygiene station is a modular stand providing shoppers with hand sanitiser, disposable gloves, paper towels and more. It can be placed at the entrance or throughout the store and keeps items organised.

The hygiene station is customisable so items available to shoppers can be adapted depending on needs. Accessories such as glove box holders can also be attached directly to shelves.