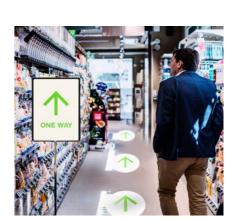

When queuing to pay or navigating aisles at the grocery store, the recommended social distance of 1-2m is easy to forget.

Solutions such as floor stickers are simple, yet effective in reminding shoppers to keep their distance. They are customisable to specific measures, shapes and messages.

# **Key benefits**

- / Highly visible
- / Message, shape and measures can be customised
- / Durable and easy to use

**Store personnel need to be able to move freely throughout the store.** The facial shield is a transparent full-face visor that protects from droplets and enables staff to move around rather than being stationed behind a fixed screen. Furthermore, it functions as a reminder to avoid touching the face subconsciously. Fully transparent, the facial shield can be adjusted to size and is suitable to wear over glasses.