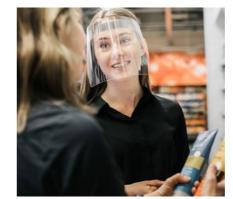

### Hygiene measures are key to protect store employees and shoppers.

Our hygiene station is a modular stand providing shoppers with hand sanitiser, disposable gloves, paper towels and more. It can be placed at the entrance or throughout the store and keeps items organised.

The hygiene station is customisable so items available to shoppers can be adapted depending on needs. Accessories such as glove box holders can also be attached directly to shelves.

# Key benefits

- / Helping shoppers to feel more comfortable while in store
- / Keeps items well organised in one place
- / Fully customisable

The modular design of the hygiene station allows for accessories to be chosen based on need.

- / Pump shelf + drip tray
- / Paper roll holder
- / Header graphic holder
- / Glove box holder (clear top)
- / Shallow tray 40mm
- / Deep tray 150mm
- / Auto pump bracket/back panel + drip tray
- / Waste bin