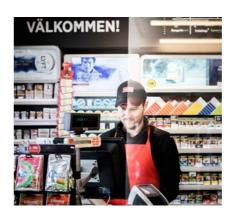

# **Key benefits**

- / Highly visible
- / Message, shape and measures can be customised
- / Durable and easy to use

**Store personnel need to be able to move freely throughout the store.** The facial shield is a transparent full-face visor that protects from droplets and enables staff to move around rather than being stationed behind a fixed screen. Furthermore, it functions as a reminder to avoid touching the face subconsciously. Fully transparent, the facial shield can be adjusted to size and is suitable to wear over glasses.

# **Key benefits**

- / Easy to assemble and adjust
- / Can be used over glasses
- / Available in different variants

*|-||-*