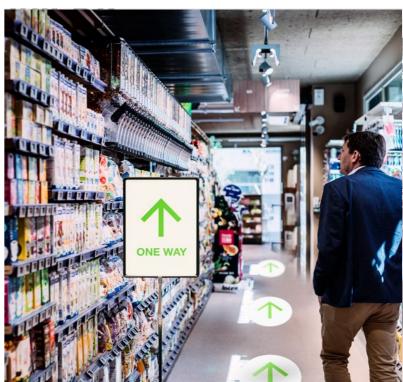

When queuing to pay or navigating aisles at the grocery store, the recommended social distance of 1-2m is easy to forget.

Solutions such as floor stickers are simple, yet effective in reminding shoppers to keep their distance. They are customisable to specific measures, shapes and messages.

# **Key benefits**

- / Highly visible
- / Message, shape and measures can be customised
- / Durable and easy to use

**Store personnel need to be able to move freely throughout the store.** The facial shield is a transparent full-face visor that protects from droplets and enables staff to move around rather than being stationed behind a fixed screen. Furthermore, it functions as a reminder to avoid touching the face subconsciously. Fully transparent, the facial shield can be adjusted to size and is suitable to wear over glasses.