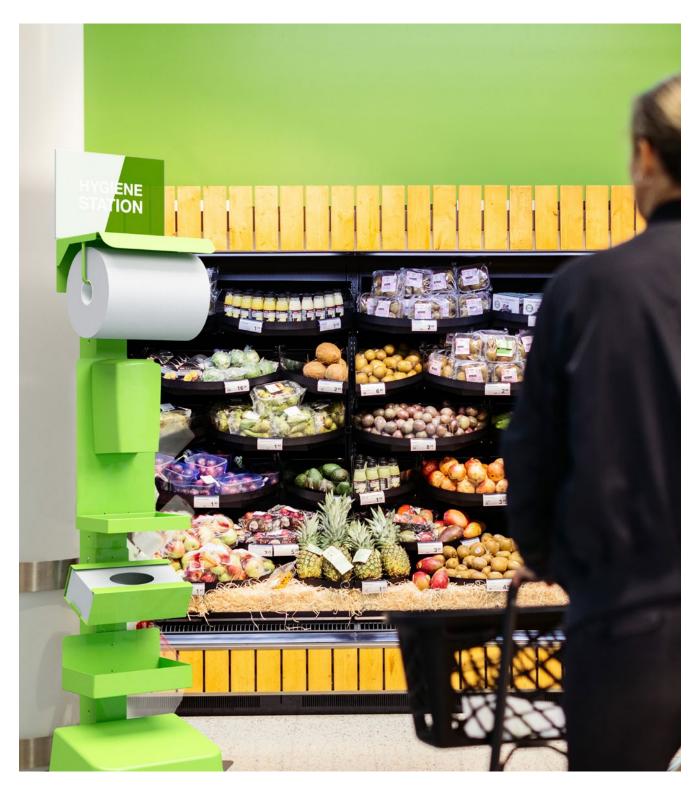

### Hygiene measures are key to protect store employees and shoppers.

Our hygiene station is a modular stand providing shoppers with hand sanitiser, disposable gloves, paper towels and more. It can be placed at the entrance or throughout the store and keeps items organised.

The hygiene station is customisable so items available to shoppers can be adapted depending on needs. Accessories such as glove box holders can also be attached directly to shelves.

# Key benefits

- / Helping shoppers to feel more comfortable while in store
- / Keeps items well organised in one place
- / Fully customisable

The modular design of the hygiene station allows for accessories to be chosen based on need.

- / Pump shelf + drip tray
- / Paper roll holder
- / Header graphic holder
- / Glove box holder (clear top)
- / Shallow tray 40mm
- / Deep tray 150mm
- / Auto pump bracket/back panel + drip tray
- / Waste bin