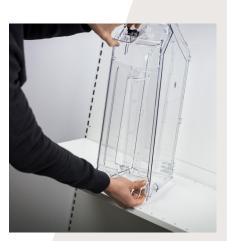

4 a. Turn bin around.

4 b. Disconnect the two halves of the bin body by pressing the two front latches while pulling the two halves away from each other.

the bin.

4 c. Repeat this procedure with the latch on the back of 4 d. When disconnecting the bin body halves, the shutter seal will come off as well.