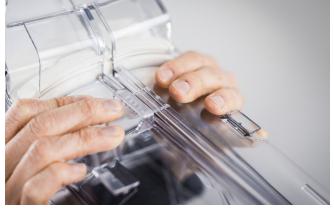

4 a. Turn bin around.

4 b. Disconnect the two halves of the bin body by pressing the two front latches while pulling the two halves away from each other.

the bin.

4 c. Repeat this procedure with the latch on the back of 4 d. When disconnecting the bin body halves, the shutter seal will come off as well.