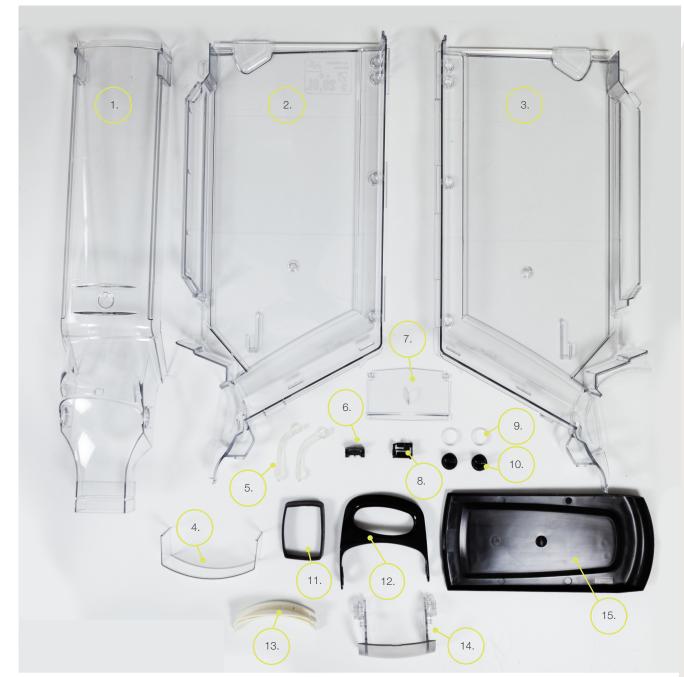

## Components:

| -1    | Front |  |
|-------|-------|--|
| - L - | TION  |  |

- 2. Left bin body
- 3. Right bin body
- 4. Label holder
- 5. Springs (2 pcs)
- 6. Clip
- 7. Shutter stop
- 8. Flow control

9. Bearings (2 pcs)

10. Plugs (2 pcs)

11. Sleeve

Handle
Shutter seal

14. Shutter

15. Top lid