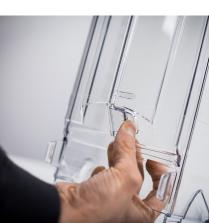

**5.** Make the bin stand with flow control towards you. Press encircled part to the left while sliding flow control towards you until it comes off.

6. Place bin front on the side and unplug plugs. Press the plug downwards, and from the inside, pinch the two extremities of plug inwards.

7. When the two extremities are pinched to the fullest extent, the plug exits its hole and the handle comes off.

8. Turn bin front around and pull off 9. Disconnect shutter from bin front the two springs from their respective by pushing the encircled narrow circle hooks.