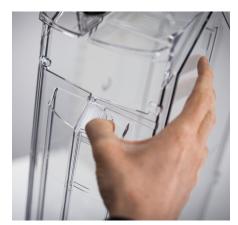

## PLEASE FOLLOW THE BELOW INSTRUCTIONS FOR ASSEMBLY OF YOUR GRAVITY BIN:

1. Remove top lid from bin body.

2. Press bin front's latches one at the 3. Remove clip - lift its fly upwards time to separate front from bin body. while pushing clip to the right. Remove bin front.