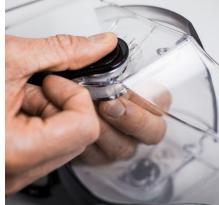

**5.** Make the bin stand with flow control towards you. Press encircled part to the left while sliding flow control towards you until it comes off.

6. Place bin front on the side and unplug plugs. Press the plug downwards, and from the inside, pinch the two extremities of plug inwards.