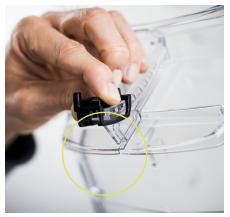

## PLEASE FOLLOW THE BELOW INSTRUCTIONS FOR ASSEMBLY OF YOUR GRAVITY BIN:

1. Remove top lid from bin body.

2. Press bin front's latches one at the 3. Remove clip - lift its fly upwards time to separate front from bin body. while pushing clip to the right. Remove bin front.