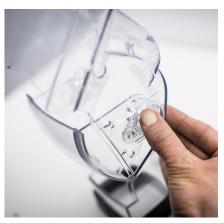

**5.** Make the bin stand with flow control towards you. Press encircled part to the left while sliding flow control towards you until it comes off.

6. Place bin front on the side and unplug plugs. Press the plug downwards, and from the inside, pinch the two extremities of plug inwards.