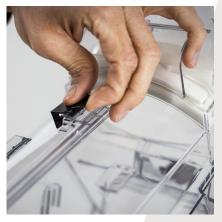

## PLEASE FOLLOW THE BELOW INSTRUCTIONS FOR ASSEMBLY OF YOUR GRAVITY BIN:

1. Remove top lid from bin body.

2. Press bin front's latches one at the 3. Remove clip - lift its fly upwards time to separate front from bin body. while pushing clip to the right. Remove bin front.