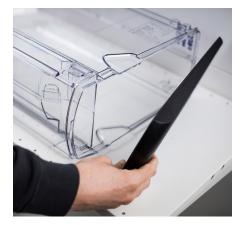

## PLEASE FOLLOW THE BELOW INSTRUCTIONS FOR ASSEMBLY OF YOUR GRAVITY BIN:

1. Remove top lid from bin body.

2. Press bin front's latches one at the 3. Remove clip - lift its fly upwards time to separate front from bin body. while pushing clip to the right. Remove bin front.