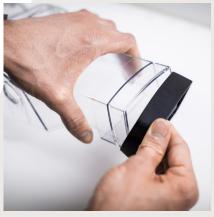

**5.** Make the bin stand with flow control towards you. Press encircled part to the left while sliding flow control towards you until it comes off.

6. Place bin front on the side and unplug plugs. Press the plug downwards, and from the inside, pinch the two extremities of plug inwards.

7. When the two extremities are pinched to the fullest extent, the plug exits its hole and the handle comes off.

8. Turn bin front around and pull off 9. Disconnect shutter from bin front the two springs from their respective by pushing the encircled narrow circle hooks.