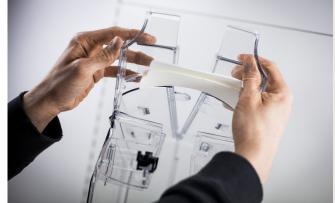

## PLEASE FOLLOW THE BELOW INSTRUCTIONS FOR ASSEMBLY OF YOUR GRAVITY BIN:

1. Remove top lid from bin body.

2. Press bin front's latches one at the 3. Remove clip - lift its fly upwards time to separate front from bin body. while pushing clip to the right. Remove bin front.

4 a. Turn bin around.

4 b. Disconnect the two halves of the bin body by pressing the two front latches while pulling the two halves away from each other.

the bin.

4 c. Repeat this procedure with the latch on the back of 4 d. When disconnecting the bin body halves, the shutter seal will come off as well.