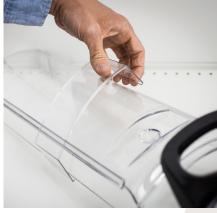

4 a. Turn bin around.

4 b. Disconnect the two halves of the bin body by pressing the two front latches while pulling the two halves away from each other.

the bin.

4 c. Repeat this procedure with the latch on the back of 4 d. When disconnecting the bin body halves, the shutter seal will come off as well.