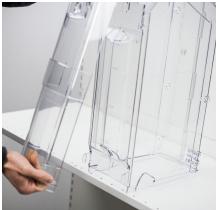

4 a. Turn bin around.

4 b. Disconnect the two halves of the bin body by pressing the two front latches while pulling the two halves away from each other.

the bin.

4 c. Repeat this procedure with the latch on the back of 4 d. When disconnecting the bin body halves, the shutter seal will come off as well.