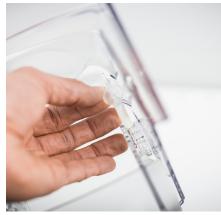

**5.** Make the bin stand with flow control towards you. Press encircled part to the left while sliding flow control towards you until it comes off.

6. Place bin front on the side and unplug plugs. Press the plug downwards, and from the inside, pinch the two extremities of plug inwards.