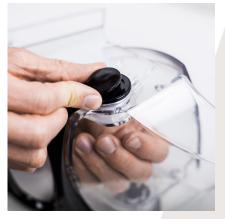

**5.** Make the bin stand with flow control towards you. Press encircled part to the left while sliding flow control towards you until it comes off.

6. Place bin front on the side and unplug plugs. Press the plug downwards, and from the inside, pinch the two extremities of plug inwards.