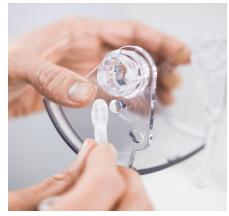

7. When the two extremities are pinched to the fullest extent, the plug exits its hole and the handle comes off.

8. Turn bin front around and pull off 9. Disconnect shutter from bin front the two springs from their respective by pushing the encircled narrow circle hooks.