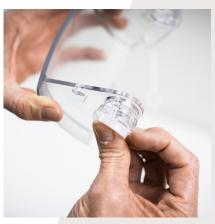

**5.** Make the bin stand with flow control towards you. Press encircled part to the left while sliding flow control towards you until it comes off.

6. Place bin front on the side and unplug plugs. Press the plug downwards, and from the inside, pinch the two extremities of plug inwards.

7. When the two extremities are pinched to the fullest extent, the plug exits its hole and the handle comes off.

8. Turn bin front around and pull off 9. Disconnect shutter from bin front the two springs from their respective by pushing the encircled narrow circle hooks.