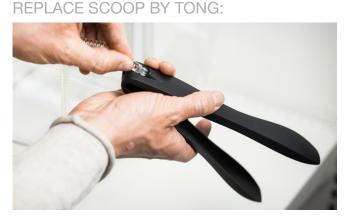

instructions for your bin.

1. Remove the cord from the scoop according to the 2. Squeeze the end of the cord into the dedicated hole in the tong. Place the tong in the scoop holder.