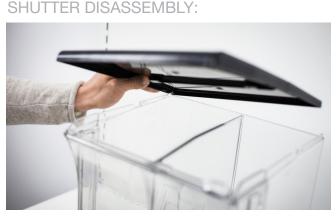

1. Remove the top lid, consumer lid and bin front according to the instructions for your bin.

2. Remove the shutter from the dedicated slots on the inside of the bin body. Disassemble the rest of your bin according to the instructions for your bin.