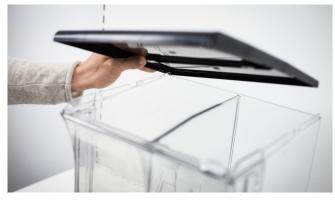

1. Remove the top lid, consumer lid and bin front according to the instructions for your bin.

2. Remove the shutter from the dedicated slots on the inside of the bin body. Disassemble the rest of your bin according to the instructions for your bin.