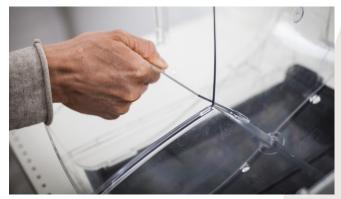

instructions for your bin.

1. Remove the cord from the scoop according to the 2. Squeeze the end of the cord into the dedicated hole in the tong. Place the tong in the scoop holder.