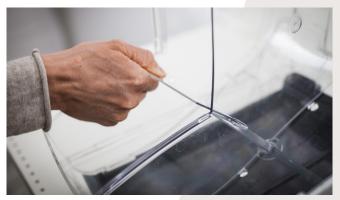

instructions for your bin.

1. Remove the cord from the scoop according to the 2. Squeeze the end of the cord into the dedicated hole in the tong. Place the tong in the scoop holder.