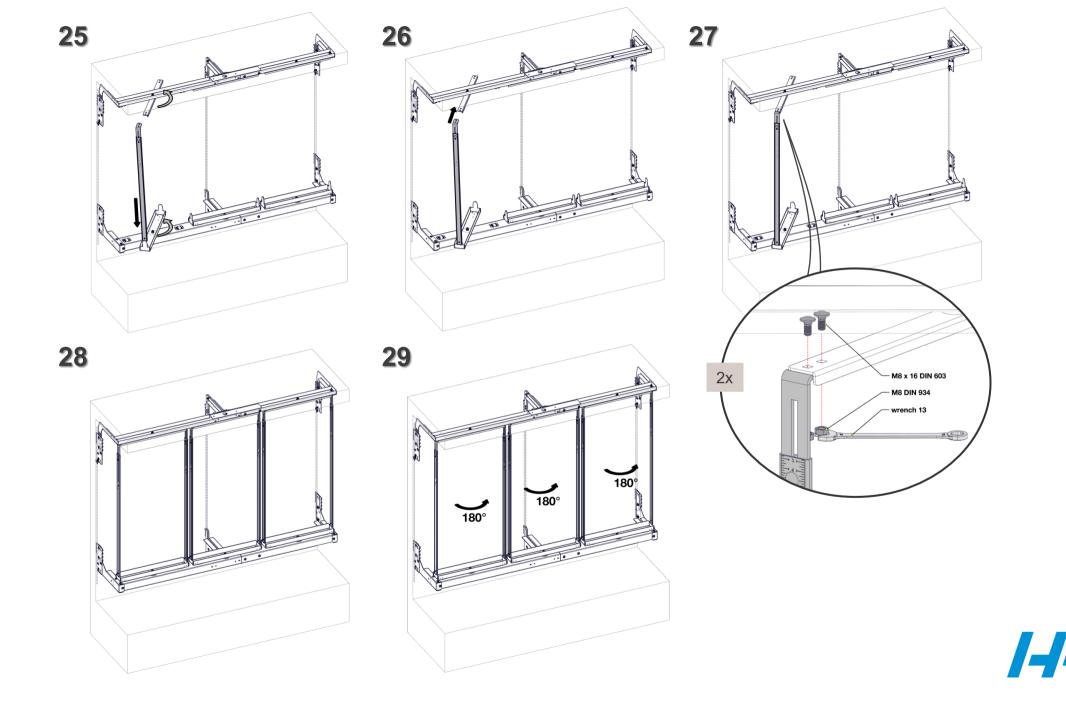

## Installing brackets to frame top

# Installing brackets to frame bottom

Adjustable frame

#### Check base position before fitting adjustable sides

#### Installation of base shelf