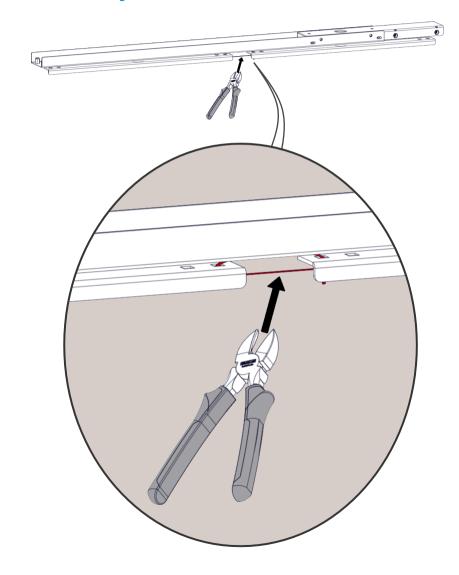

| Product name      |
|----|------------------------------|-------------------|
| 1  | RS2MD 1875/3 Adj. frame kit  | RS2MD FA1875/3    |
| 2  | RS2MD 25/30 Bracket          | RS2MD Bracket TB  |
| 3  | RS2MD Shelf kit Universal 70 | RS2MD SK          |
| 4  | RS2MD 1250/2 Base shelf      | RS2MD BS          |
| 5  | RS2MD 1875/3 middle bracket  | RS2MD Bracket MID |



Included with middle brackets



#### Start the assemble



#### Additional Tools needed for installation













## Top and bottom brackets assembly





# Top bracket







#### Bottom bracket

30mm

25mm











# Frame assembly



#### Middle brackets





#### Frame assembly



Double frame and adjustable sides







Single frame and adjustable sides







# Frame assembly







# Unpack top frame







Unpack bottom frame







## Installing brackets to frame top











# Installing brackets to frame bottom











Adjustable frame





#### Check base position before fitting adjustable sides















































#### Installation of base shelf























#### Rotoshelf