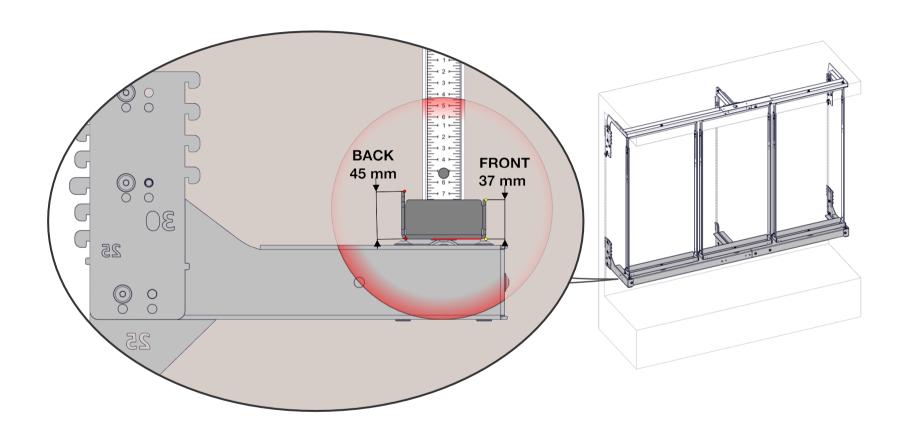

| RS2MD Shelf kit Universal 70 | RS2MD SK          |
| 4  | RS2MD 1250/2 Base shelf      | RS2MD BS          |
| 5  | RS2MD 1875/3 middle bracket  | RS2MD Bracket MID |



Included with middle brackets



#### Start the assemble



#### Additional Tools needed for installation













## Top and bottom brackets assembly





# Top bracket







#### Bottom bracket

30mm

25mm











# Frame assembly



#### Middle brackets





#### Frame assembly



Double frame and adjustable sides







Single frame and adjustable sides







# Frame assembly







# Unpack top frame







Unpack bottom frame







## Installing brackets to frame top











# Installing brackets to frame bottom











Adjustable frame





#### Check base position before fitting adjustable sides















































#### Installation of base shelf























#### Rotoshelf