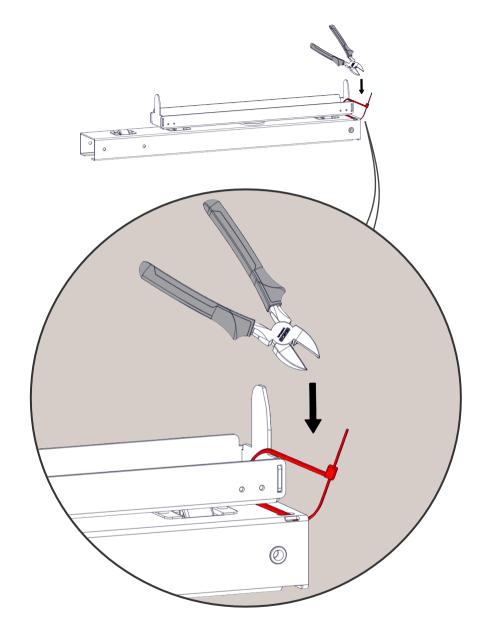

|----|------------------------------|-------------------|
| 1  | RS2MD 1875/3 Adj. frame kit  | RS2MD FA1875/3    |
| 2  | RS2MD 25/30 Bracket          | RS2MD Bracket TB  |
| 3  | RS2MD Shelf kit Universal 70 | RS2MD SK          |
| 4  | RS2MD 1250/2 Base shelf      | RS2MD BS          |
| 5  | RS2MD 1875/3 middle bracket  | RS2MD Bracket MID |



Included with middle brackets



#### Start the assemble



#### Additional Tools needed for installation













## Top and bottom brackets assembly





# Top bracket







#### Bottom bracket

30mm

25mm











# Frame assembly



#### Middle brackets





#### Frame assembly



Double frame and adjustable sides







Single frame and adjustable sides







# Frame assembly







# Unpack top frame







Unpack bottom frame







## Installing brackets to frame top











# Installing brackets to frame bottom











Adjustable frame





#### Check base position before fitting adjustable sides















































#### Installation of base shelf























#### Rotoshelf