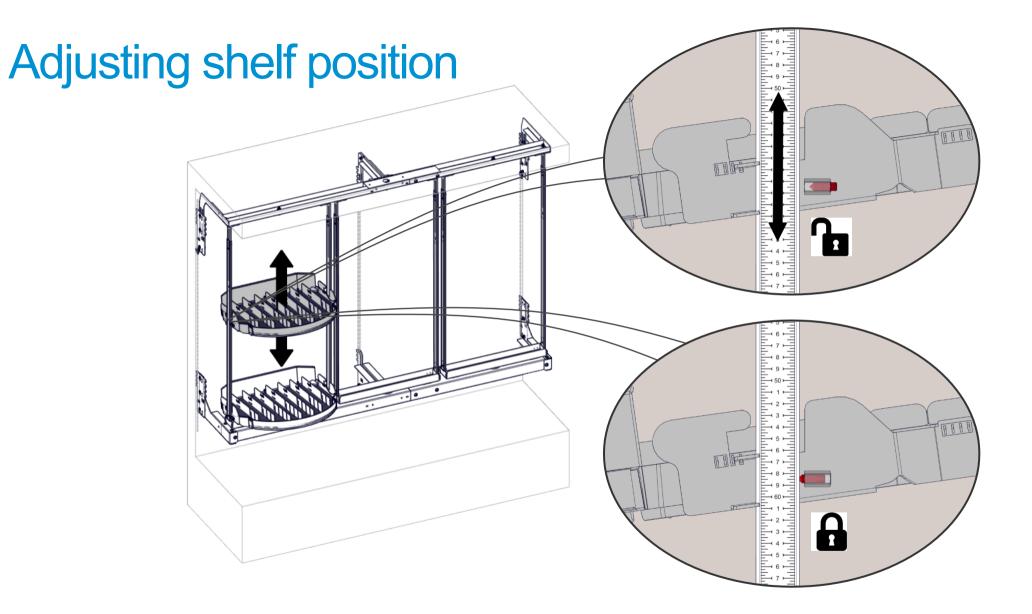

f kit Universal 70 | RS2MD SK          |
| 4  | RS2MD 1250/2 Base shelf      | RS2MD BS          |
| 5  | RS2MD 1875/3 middle bracket  | RS2MD Bracket MID |



Included with middle brackets



#### Start the assemble



#### Additional Tools needed for installation













## Top and bottom brackets assembly





# Top bracket







#### Bottom bracket

30mm

25mm











# Frame assembly



#### Middle brackets





#### Frame assembly



Double frame and adjustable sides







Single frame and adjustable sides







# Frame assembly







# Unpack top frame







Unpack bottom frame







## Installing brackets to frame top











# Installing brackets to frame bottom











Adjustable frame





#### Check base position before fitting adjustable sides















































#### Installation of base shelf























#### Rotoshelf