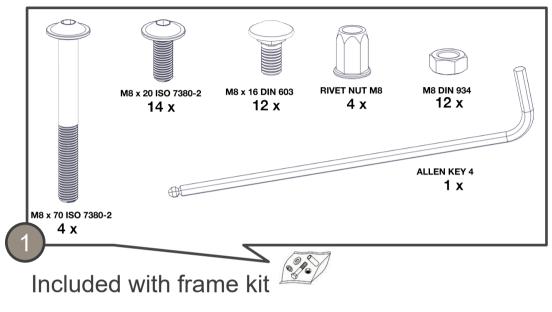

# Fittings (included)

Included with TB brackets

| ID | Item name                    | Product name      |
|----|------------------------------|-------------------|
| 1  | RS2MD 1875/3 Adj. frame kit  | RS2MD FA1875/3    |
| 2  | RS2MD 25/30 Bracket          | RS2MD Bracket TB  |
| 3  | RS2MD Shelf kit Universal 70 | RS2MD SK          |
| 4  | RS2MD 1250/2 Base shelf      | RS2MD BS          |
| 5  | RS2MD 1875/3 middle bracket  | RS2MD Bracket MID |

Included with middle brackets