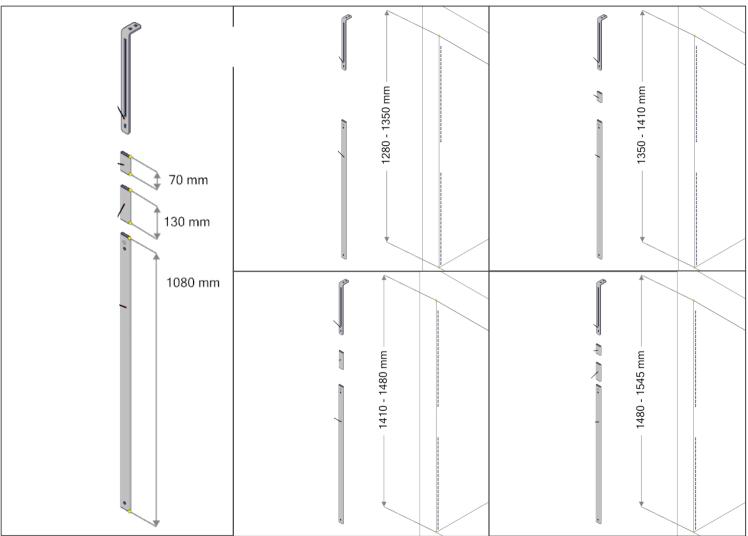

2  | RS2MD 25/30 Bracket          | RS2MD Bracket TB  |
| 3  | RS2MD Shelf kit Universal 70 | RS2MD SK          |
| 4  | RS2MD 1250/2 Base shelf      | RS2MD BS          |
| 5  | RS2MD 1875/3 middle bracket  | RS2MD Bracket MID |



Included with middle brackets



#### Start the assemble



#### Additional Tools needed for installation













## Top and bottom brackets assembly





# Top bracket







#### Bottom bracket

30mm

25mm











# Frame assembly



#### Middle brackets





#### Frame assembly



Double frame and adjustable sides







Single frame and adjustable sides







# Frame assembly







# Unpack top frame







Unpack bottom frame







## Installing brackets to frame top











# Installing brackets to frame bottom











Adjustable frame





#### Check base position before fitting adjustable sides















































#### Installation of base shelf























#### Rotoshelf