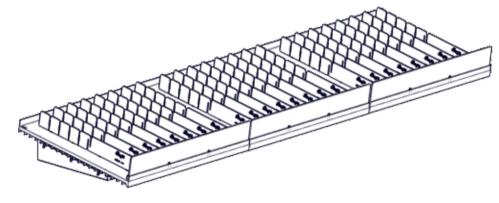

----|------------------------------|-------------------|
| 1  | RS2MD 1875/3 Adj. frame kit  | RS2MD FA1875/3    |
| 2  | RS2MD 25/30 Bracket          | RS2MD Bracket TB  |
| 3  | RS2MD Shelf kit Universal 70 | RS2MD SK          |
| 4  | RS2MD 1250/2 Base shelf      | RS2MD BS          |
| 5  | RS2MD 1875/3 middle bracket  | RS2MD Bracket MID |





# RS2MD BS Base shelf 1250/2 465025





| ID | Item name                    | Product name      |
|----|------------------------------|-------------------|
| 1  | RS2MD 1875/3 Adj. frame kit  | RS2MD FA1875/3    |
| 2  | RS2MD 25/30 Bracket          | RS2MD Bracket TB  |
| 3  | RS2MD Shelf kit Universal 70 | RS2MD SK          |
| 4  | RS2MD 1250/2 Base shelf      | RS2MD BS          |
| 5  | RS2MD 1875/3 middle bracket  | RS2MD Bracket MID |



Assembled base Three sub-assemblies



# RS2MD bracket MID Pack list

Middle brackets are reversible and come in two configurations: 25/30 and 25/32

| M8 x 25 ISO 7380-2 M8 x 20 ISO 4 x 8 x | D 7380-2 M8 DIN 934 4 X