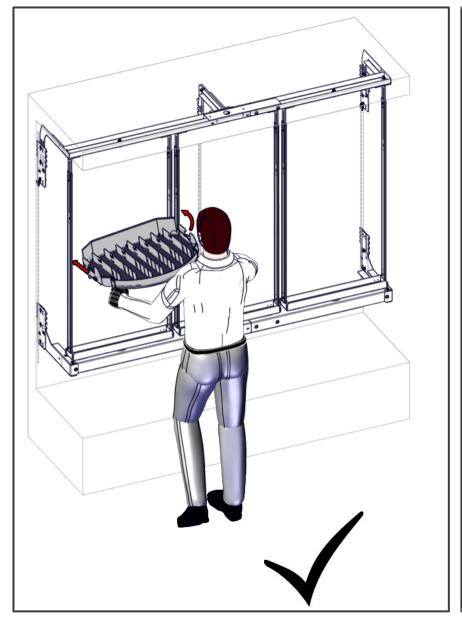

D Shelf kit Universal 70 | RS2MD SK          |
| 4  | RS2MD 1250/2 Base shelf      | RS2MD BS          |
| 5  | RS2MD 1875/3 middle bracket  | RS2MD Bracket MID |



Included with middle brackets



#### Start the assemble



#### Additional Tools needed for installation













## Top and bottom brackets assembly





# Top bracket







#### Bottom bracket

30mm

25mm











# Frame assembly



#### Middle brackets





#### Frame assembly



Double frame and adjustable sides







Single frame and adjustable sides







# Frame assembly







# Unpack top frame







Unpack bottom frame







## Installing brackets to frame top











# Installing brackets to frame bottom











Adjustable frame





#### Check base position before fitting adjustable sides















































#### Installation of base shelf























#### Rotoshelf