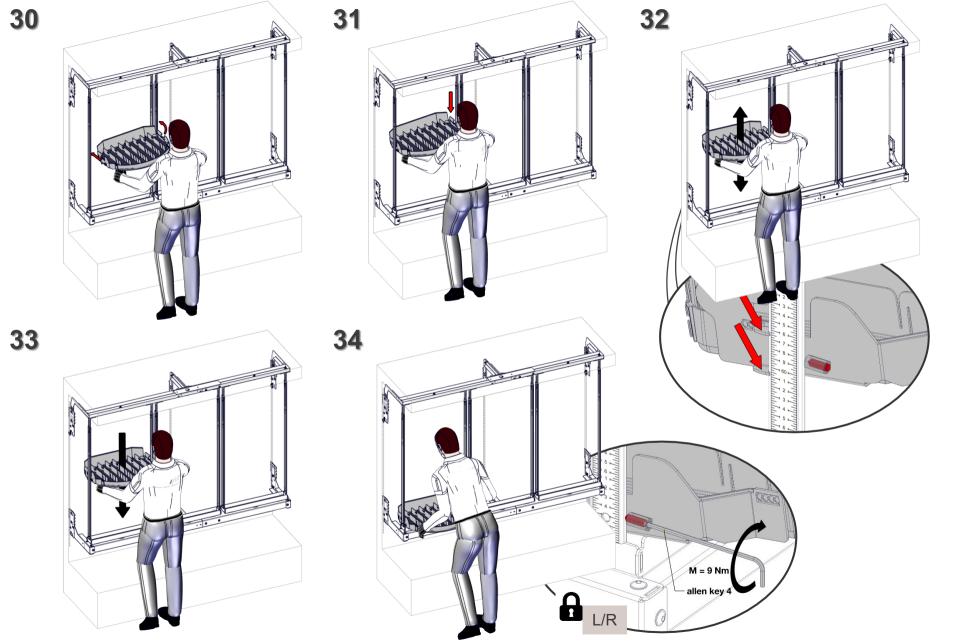

ersal 70 | RS2MD SK          |
| 4  | RS2MD 1250/2 Base shelf      | RS2MD BS          |
| 5  | RS2MD 1875/3 middle bracket  | RS2MD Bracket MID |



Included with middle brackets



#### Start the assemble



#### Additional Tools needed for installation













## Top and bottom brackets assembly





# Top bracket







#### Bottom bracket

30mm

25mm











# Frame assembly



#### Middle brackets





#### Frame assembly



Double frame and adjustable sides







Single frame and adjustable sides







# Frame assembly







# Unpack top frame







Unpack bottom frame







## Installing brackets to frame top











# Installing brackets to frame bottom











Adjustable frame





#### Check base position before fitting adjustable sides















































#### Installation of base shelf























#### Rotoshelf