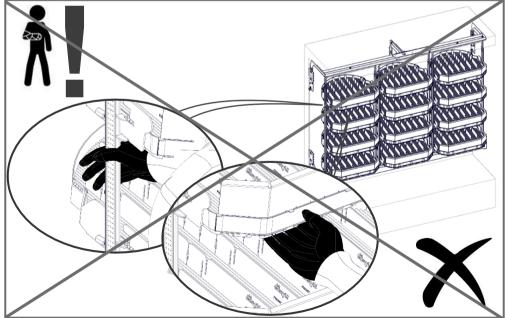

S2MD SK          |
| 4  | RS2MD 1250/2 Base shelf      | RS2MD BS          |
| 5  | RS2MD 1875/3 middle bracket  | RS2MD Bracket MID |



Included with middle brackets



#### Start the assemble



#### Additional Tools needed for installation













## Top and bottom brackets assembly





# Top bracket







#### Bottom bracket

30mm

25mm











# Frame assembly



#### Middle brackets





#### Frame assembly



Double frame and adjustable sides







Single frame and adjustable sides







# Frame assembly







# Unpack top frame







Unpack bottom frame







## Installing brackets to frame top











# Installing brackets to frame bottom











Adjustable frame





#### Check base position before fitting adjustable sides















































#### Installation of base shelf























#### Rotoshelf