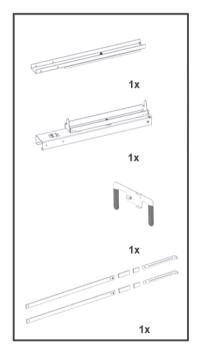

#### RS2MD FA1875 Pack list

1 Frame packed as following sub-assemblies

| ID | Item name                    | Product name      |
|----|------------------------------|-------------------|
| 1  | RS2MD 1875/3 Adj. frame kit  | RS2MD FA1875/3    |
| 2  | RS2MD 25/30 Bracket          | RS2MD Bracket TB  |
| 3  | RS2MD Shelf kit Universal 70 | RS2MD SK          |
| 4  | RS2MD 1250/2 Base shelf      | RS2MD BS          |
| 5  | RS2MD 1875/3 middle bracket  | RS2MD Bracket MID |

Product name

RS2MD FA1875/3

**RS2MD Bracket TB** 

**RS2MD Bracket MID** 

RS2MD SK

**RS2MD BS** 

Item name

RS2MD 1875/3 Adj. frame kit

RS2MD Shelf kit Universal 70

RS2MD 1875/3 middle bracket

RS2MD 1250/2 Base shelf

RS2MD 25/30 Bracket