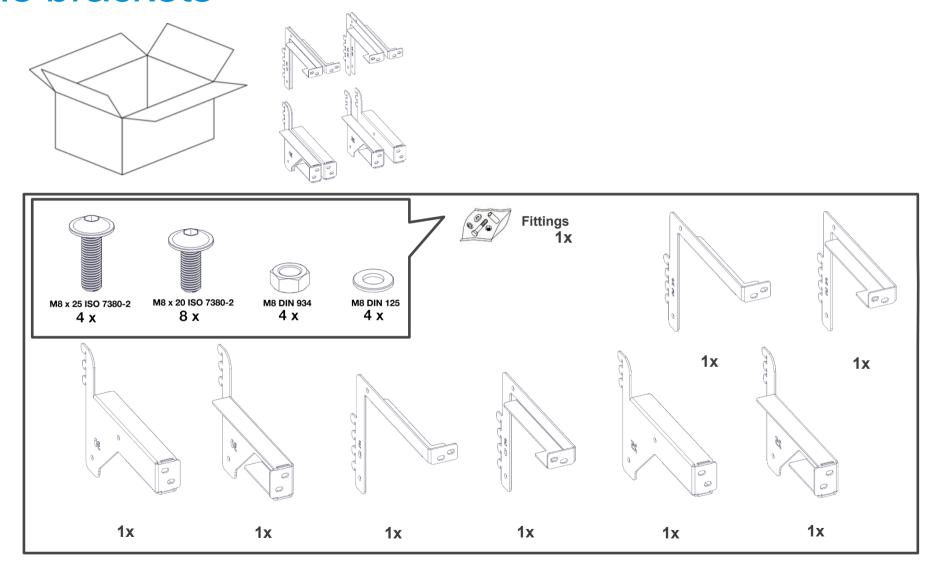

#### RS2MD FA1875 Pack list

1 Frame packed as following sub-assemblies

| ID | Item name                    | Product name      |
|----|------------------------------|-------------------|
| 1  | RS2MD 1875/3 Adj. frame kit  | RS2MD FA1875/3    |
| 2  | RS2MD 25/30 Bracket          | RS2MD Bracket TB  |
| 3  | RS2MD Shelf kit Universal 70 | RS2MD SK          |
| 4  | RS2MD 1250/2 Base shelf      | RS2MD BS          |
| 5  | RS2MD 1875/3 middle bracket  | RS2MD Bracket MID |

# RS2MD bracket MID Pack list

Middle brackets are reversible and come in two configurations: 25/30 and 25/32

| M8 x 25 ISO 7380-2 M8 x 20 ISO 4 x 8 x | D 7380-2 M8 DIN 934 4 X                                                                                                                                                                                                                                                                                                                                                                                                                                                                                                                                                                                                                                                                                                                                                                                                                                                                                                                                                                                                                                                                                                                                                                                                                                                                                                                                                                                                                                                                                                                                                                                                                                                                                                                                                                                                                                                                                                                                                                                                                                                                                                        | M8 DIN 125<br>4 x |    | ensure o |    |
|----------------------------------------|--------------------------------------------------------------------------------------------------------------------------------------------------------------------------------------------------------------------------------------------------------------------------------------------------------------------------------------------------------------------------------------------------------------------------------------------------------------------------------------------------------------------------------------------------------------------------------------------------------------------------------------------------------------------------------------------------------------------------------------------------------------------------------------------------------------------------------------------------------------------------------------------------------------------------------------------------------------------------------------------------------------------------------------------------------------------------------------------------------------------------------------------------------------------------------------------------------------------------------------------------------------------------------------------------------------------------------------------------------------------------------------------------------------------------------------------------------------------------------------------------------------------------------------------------------------------------------------------------------------------------------------------------------------------------------------------------------------------------------------------------------------------------------------------------------------------------------------------------------------------------------------------------------------------------------------------------------------------------------------------------------------------------------------------------------------------------------------------------------------------------------|-------------------|----|----------|----|
|                                        | Georgia de la companya della company |                   |    | 1x       | 1x |
| 1x                                     | 1x                                                                                                                                                                                                                                                                                                                                                                                                                                                                                                                                                                                                                                                                                                                                                                                                                                                                                                                                                                                                                                                                                                                                                                                                                                                                                                                                                                                                                                                                                                                                                                                                                                                                                                                                                                                                                                                                                                                                                                                                                                                                                                                             | 1x                | 1x | 1x       | 1x |

# Fittings (included)

Included with TB brackets

| ID | Item name                    | Product name      |
|----|------------------------------|-------------------|
| 1  | RS2MD 1875/3 Adj. frame kit  | RS2MD FA1875/3    |
| 2  | RS2MD 25/30 Bracket          | RS2MD Bracket TB  |
| 3  | RS2MD Shelf kit Universal 70 | RS2MD SK          |
| 4  | RS2MD 1250/2 Base shelf      | RS2MD BS          |
| 5  | RS2MD 1875/3 middle bracket  | RS2MD Bracket MID |