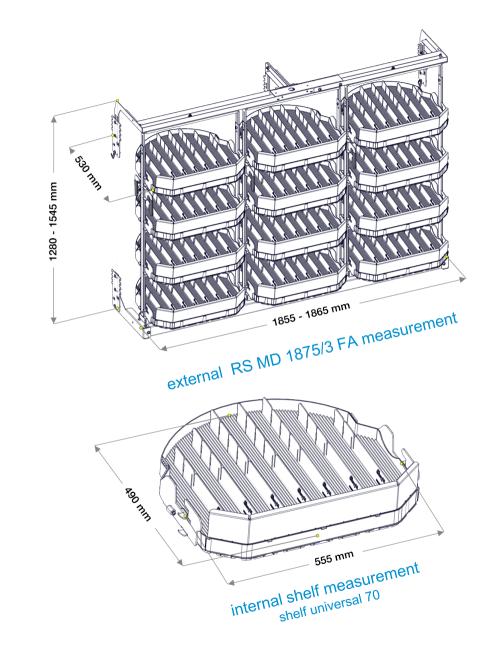

## Weight limit per shelf

RS MD 1875/3 FA measurement

#### Shelf capacity

- 500 ml PET
- Ø 65 mm
- 0,48 m<sup>2</sup>

| Faces | Depth | Total |
|-------|-------|-------|
| 6     | 4     | 24    |
| 6     | 6     | 36    |
| 12    | 12 7  |       |
| C     | 144   |       |