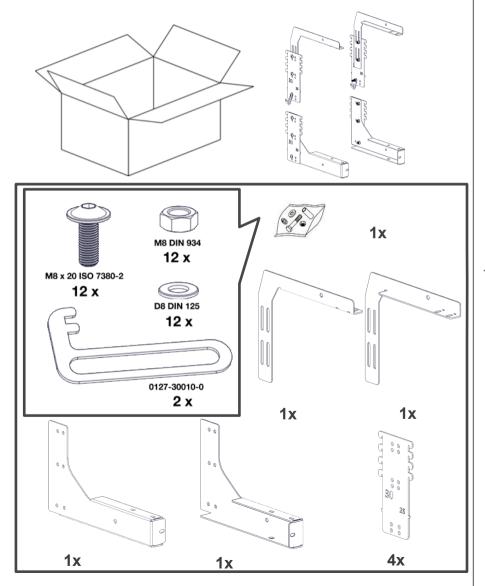

# RS2MD Bracket TB Pack list

Top and bottom brackets are reversible and come in two configurations: 25/30 and 25/32

# Fittings (included)

Included with TB brackets

| ID | Item name                    | Product name      |
|----|------------------------------|-------------------|
| 1  | RS2MD 1875/3 Adj. frame kit  | RS2MD FA1875/3    |
| 2  | RS2MD 25/30 Bracket          | RS2MD Bracket TB  |
| 3  | RS2MD Shelf kit Universal 70 | RS2MD SK          |
| 4  | RS2MD 1250/2 Base shelf      | RS2MD BS          |
| 5  | RS2MD 1875/3 middle bracket  | RS2MD Bracket MID |