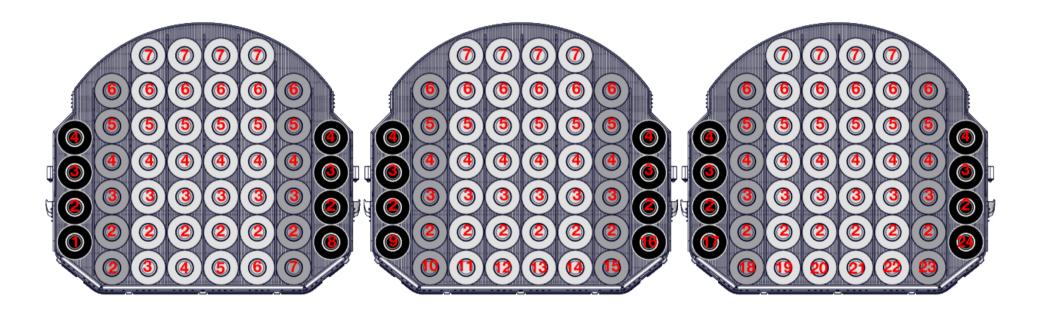

#### Shelf capacity

- 500 ml PET
- Ø 65 mm
- 0,48 m<sup>2</sup>

| Faces | Depth | Total |
|-------|-------|-------|
| 6     | 4     | 24    |
| 6     | 6     | 36    |
| 12    | 12 7  |       |
| C     | 144   |       |