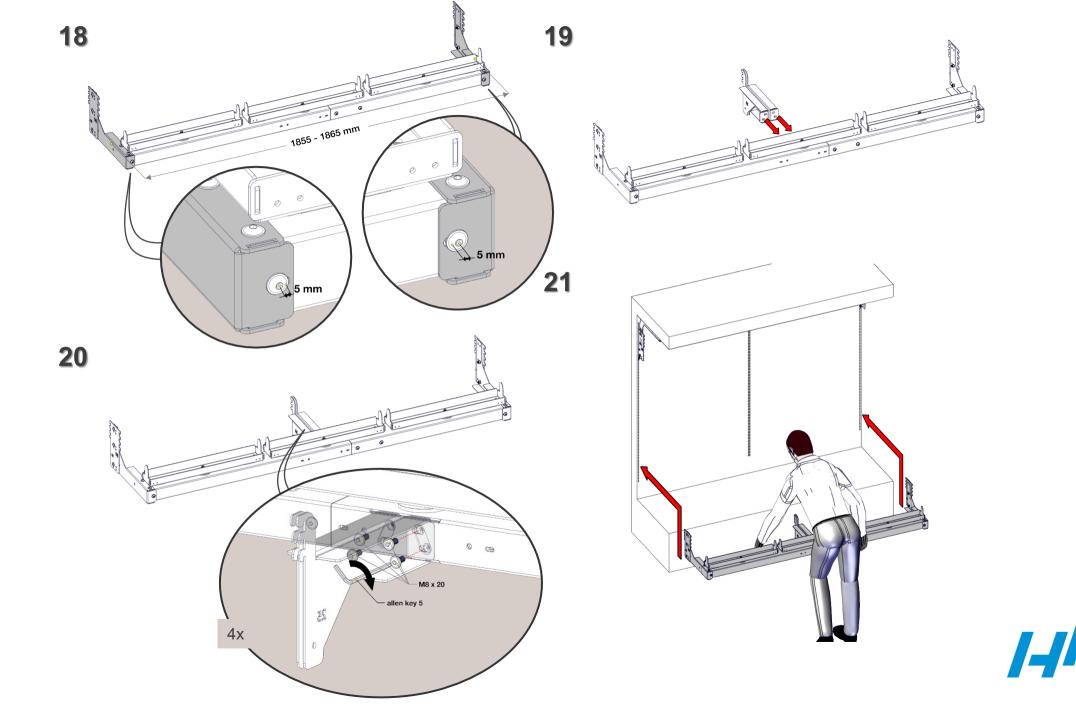

# Top bracket

#### Bottom bracket

30mm

25mm

#### Check base position before fitting adjustable sides

#### Installation of base shelf