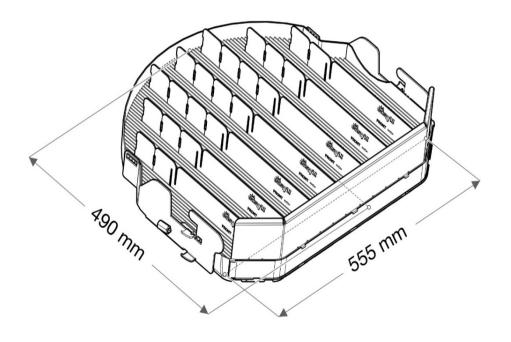

|
| 4  | RS2MD 1250/2 Base shelf      | RS2MD BS          |
| 5  | RS2MD 1875/3 middle bracket  | RS2MD Bracket MID |







# RS2MD Bracket TB Pack list

Top and bottom brackets are reversible and come in two configurations: 25/30 and 25/32









# RS2MD SK Shelf kit universal 70 464907





| Assem     | bled | shelf  |
|-----------|------|--------|
| / 1330111 |      | 311011 |

| ID | Item name                    | Product name      |
|----|------------------------------|-------------------|
| 1  | RS2MD 1875/3 Adj. frame kit  | RS2MD FA1875/3    |
| 2  | RS2MD 25/30 Bracket          | RS2MD Bracket TB  |
| 3  | RS2MD Shelf kit Universal 70 | RS2MD SK          |
| 4  | RS2MD 1250/2 Base shelf      | RS2MD BS          |
| 5  | RS2MD 1875/3 middle bracket  | RS2MD Bracket MID |





# RS2MD BS Base shelf 1250/2 465025





| ID | Item name                    | Product name      |
|----|------------------------------|-------------------|
| 1  | RS2MD 1875/3 Adj. frame kit  | RS2MD FA1875/3    |
| 2  | RS2MD 25/30 Bracket          | RS2MD Bracket TB  |
| 3  | RS2MD Shelf kit Universal 70 | RS2MD SK          |
| 4  | RS2MD 1250/2 Base shelf      | RS2MD BS          |
| 5  | RS2MD 1875/3 middle bracket  | RS2MD Bracket MID |



Assembled base Three sub-assemblies



# RS2MD bracket MID Pack list

Middle brackets are reversible and come in two configurations: 25/30 and 25/32

| M8 x 25 ISO 7380-2 M8 x 20 ISO 4 x 8 x | D 7380-2 M8 DIN 934 4 X