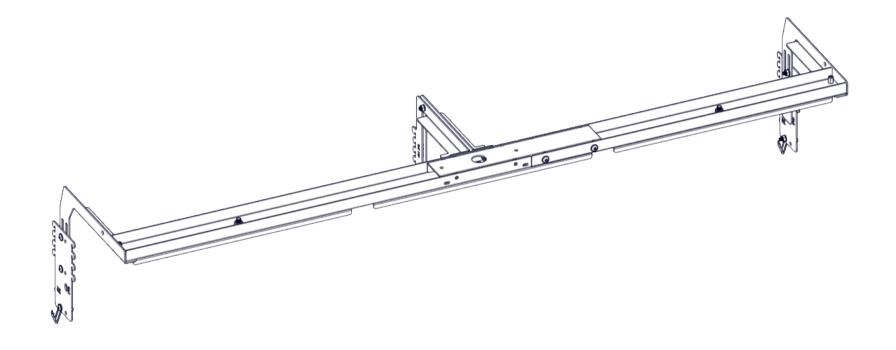

----------------|
| 1  | RS2MD 1875/3 Adj. frame kit  | RS2MD FA1875/3    |
| 2  | RS2MD 25/30 Bracket          | RS2MD Bracket TB  |
| 3  | RS2MD Shelf kit Universal 70 | RS2MD SK          |
| 4  | RS2MD 1250/2 Base shelf      | RS2MD BS          |
| 5  | RS2MD 1875/3 middle bracket  | RS2MD Bracket MID |



Included with middle brackets



#### Start the assemble



#### Additional Tools needed for installation













## Top and bottom brackets assembly





# Top bracket







#### Bottom bracket

30mm

25mm











# Frame assembly



#### Middle brackets





#### Frame assembly



Double frame and adjustable sides







Single frame and adjustable sides







# Frame assembly







# Unpack top frame







Unpack bottom frame







## Installing brackets to frame top











# Installing brackets to frame bottom











Adjustable frame





#### Check base position before fitting adjustable sides















































#### Installation of base shelf























#### Rotoshelf