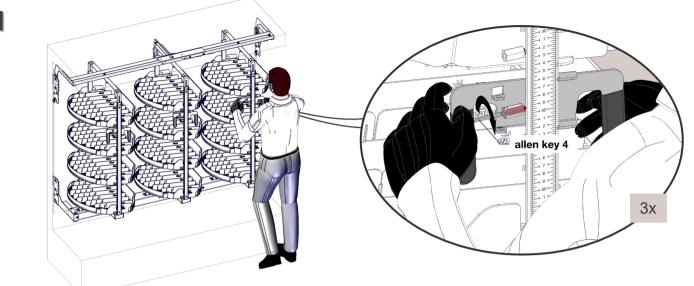

| RS2MD SK          |
| 4  | RS2MD 1250/2 Base shelf      | RS2MD BS          |
| 5  | RS2MD 1875/3 middle bracket  | RS2MD Bracket MID |



Included with middle brackets



#### Start the assemble



#### Additional Tools needed for installation













## Top and bottom brackets assembly





# Top bracket







#### Bottom bracket

30mm

25mm











# Frame assembly



#### Middle brackets





#### Frame assembly



Double frame and adjustable sides







Single frame and adjustable sides







# Frame assembly







# Unpack top frame







Unpack bottom frame







## Installing brackets to frame top











# Installing brackets to frame bottom











Adjustable frame





#### Check base position before fitting adjustable sides















































#### Installation of base shelf























#### Rotoshelf