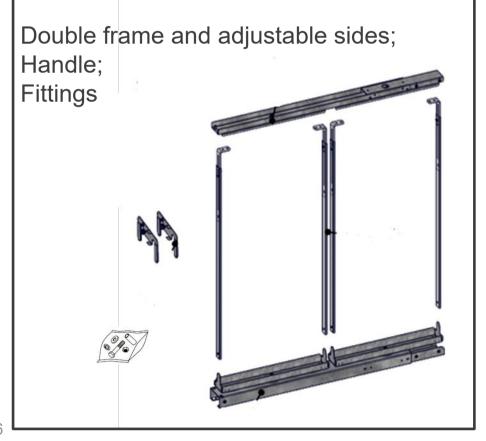

#### Frame assembly

Double frame and adjustable sides

Single frame and adjustable sides