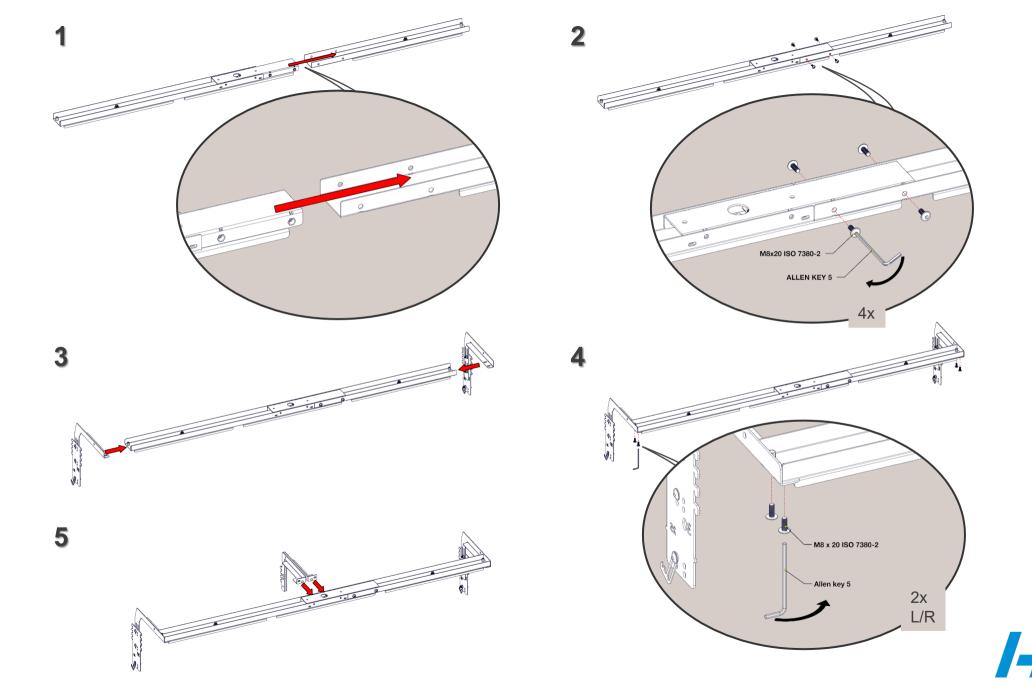

------------|
| 1  | RS2MD 1875/3 Adj. frame kit  | RS2MD FA1875/3    |
| 2  | RS2MD 25/30 Bracket          | RS2MD Bracket TB  |
| 3  | RS2MD Shelf kit Universal 70 | RS2MD SK          |
| 4  | RS2MD 1250/2 Base shelf      | RS2MD BS          |
| 5  | RS2MD 1875/3 middle bracket  | RS2MD Bracket MID |



Included with middle brackets



#### Start the assemble



#### Additional Tools needed for installation













## Top and bottom brackets assembly





# Top bracket







#### Bottom bracket

30mm

25mm











# Frame assembly



#### Middle brackets





#### Frame assembly



Double frame and adjustable sides







Single frame and adjustable sides







# Frame assembly







# Unpack top frame







Unpack bottom frame







## Installing brackets to frame top











# Installing brackets to frame bottom











Adjustable frame





#### Check base position before fitting adjustable sides















































#### Installation of base shelf























#### Rotoshelf