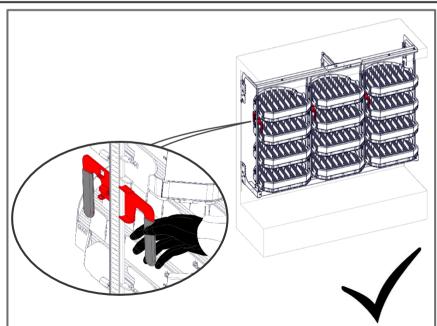

RS2MD SK          |
| 4  | RS2MD 1250/2 Base shelf      | RS2MD BS          |
| 5  | RS2MD 1875/3 middle bracket  | RS2MD Bracket MID |



Included with middle brackets



#### Start the assemble



#### Additional Tools needed for installation













## Top and bottom brackets assembly





# Top bracket







#### Bottom bracket

30mm

25mm











# Frame assembly



#### Middle brackets





#### Frame assembly



Double frame and adjustable sides







Single frame and adjustable sides







# Frame assembly







# Unpack top frame







Unpack bottom frame







## Installing brackets to frame top











# Installing brackets to frame bottom











Adjustable frame





#### Check base position before fitting adjustable sides















































#### Installation of base shelf























#### Rotoshelf