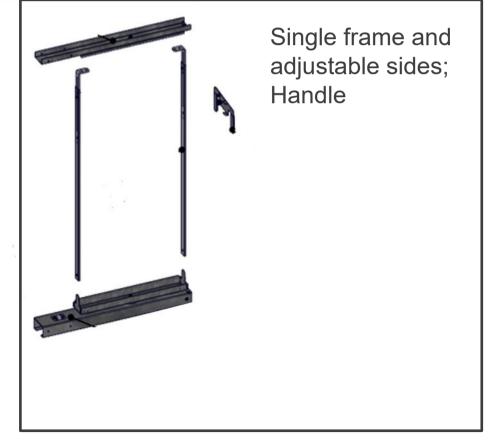

#### Frame assembly

Double frame and adjustable sides

Single frame and adjustable sides