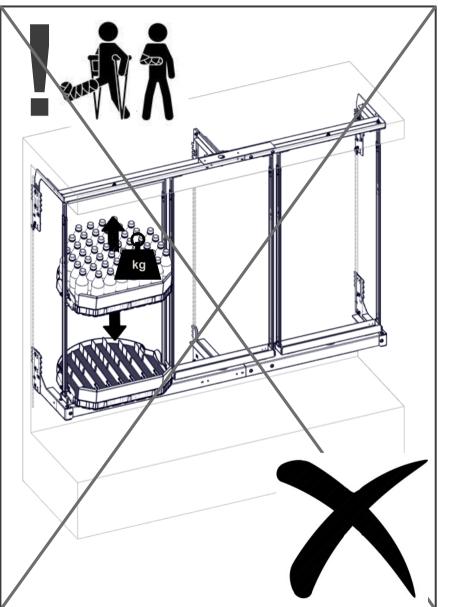

Universal 70 | RS2MD SK          |
| 4  | RS2MD 1250/2 Base shelf      | RS2MD BS          |
| 5  | RS2MD 1875/3 middle bracket  | RS2MD Bracket MID |



Included with middle brackets



#### Start the assemble



#### Additional Tools needed for installation













## Top and bottom brackets assembly





# Top bracket







#### Bottom bracket

30mm

25mm











# Frame assembly



#### Middle brackets





#### Frame assembly



Double frame and adjustable sides







Single frame and adjustable sides







# Frame assembly







# Unpack top frame







Unpack bottom frame







## Installing brackets to frame top











# Installing brackets to frame bottom











Adjustable frame





#### Check base position before fitting adjustable sides















































#### Installation of base shelf























#### Rotoshelf