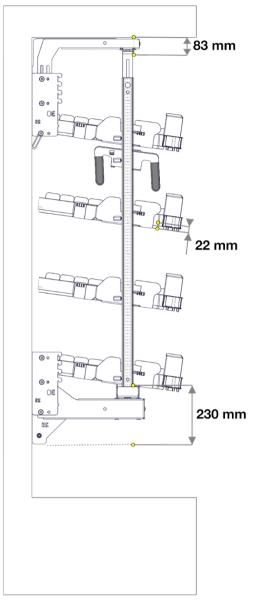

# Frame assembly

#### Middle brackets

#### Frame assembly

Double frame and adjustable sides

Single frame and adjustable sides