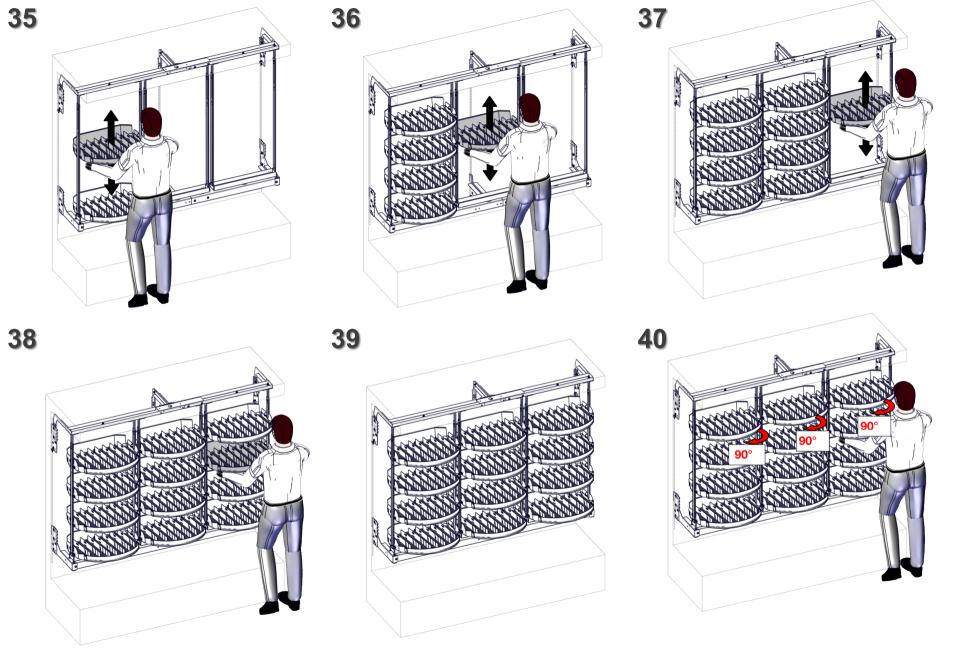

l 70 | RS2MD SK          |
| 4  | RS2MD 1250/2 Base shelf      | RS2MD BS          |
| 5  | RS2MD 1875/3 middle bracket  | RS2MD Bracket MID |



Included with middle brackets



#### Start the assemble



#### Additional Tools needed for installation













## Top and bottom brackets assembly





# Top bracket







#### Bottom bracket

30mm

25mm











# Frame assembly



#### Middle brackets





#### Frame assembly



Double frame and adjustable sides







Single frame and adjustable sides







# Frame assembly







# Unpack top frame







Unpack bottom frame







## Installing brackets to frame top











# Installing brackets to frame bottom











Adjustable frame





#### Check base position before fitting adjustable sides















































#### Installation of base shelf























#### Rotoshelf