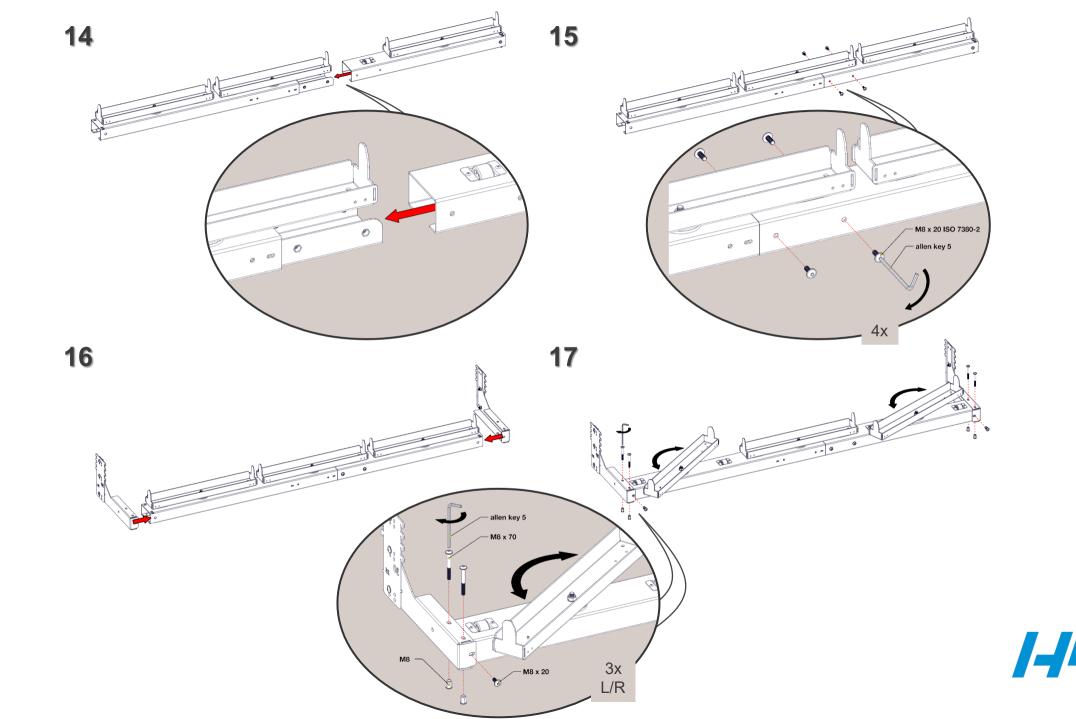

| RS2MD FA1875/3    |
| 2  | RS2MD 25/30 Bracket          | RS2MD Bracket TB  |
| 3  | RS2MD Shelf kit Universal 70 | RS2MD SK          |
| 4  | RS2MD 1250/2 Base shelf      | RS2MD BS          |
| 5  | RS2MD 1875/3 middle bracket  | RS2MD Bracket MID |



Included with middle brackets



#### Start the assemble



#### Additional Tools needed for installation













## Top and bottom brackets assembly





# Top bracket







#### Bottom bracket

30mm

25mm











# Frame assembly



#### Middle brackets





#### Frame assembly



Double frame and adjustable sides







Single frame and adjustable sides







# Frame assembly







# Unpack top frame







Unpack bottom frame







## Installing brackets to frame top











# Installing brackets to frame bottom











Adjustable frame





#### Check base position before fitting adjustable sides















































#### Installation of base shelf























#### Rotoshelf