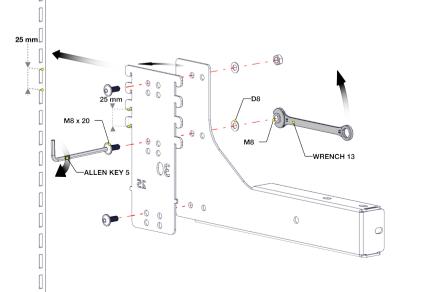

## Top and bottom brackets assembly

# Top bracket

#### Bottom bracket

30mm

25mm

#### Additional Tools needed for installation