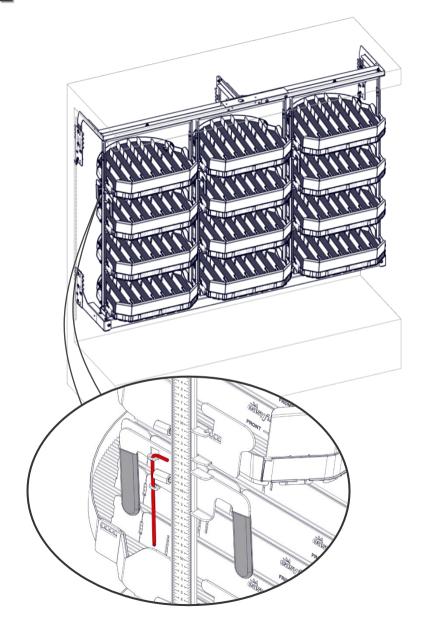

K          |
| 4  | RS2MD 1250/2 Base shelf      | RS2MD BS          |
| 5  | RS2MD 1875/3 middle bracket  | RS2MD Bracket MID |



Included with middle brackets



#### Start the assemble



#### Additional Tools needed for installation













## Top and bottom brackets assembly





# Top bracket







#### Bottom bracket

30mm

25mm











# Frame assembly



#### Middle brackets





#### Frame assembly



Double frame and adjustable sides







Single frame and adjustable sides







# Frame assembly







# Unpack top frame







Unpack bottom frame







## Installing brackets to frame top











# Installing brackets to frame bottom











Adjustable frame





#### Check base position before fitting adjustable sides















































#### Installation of base shelf























#### Rotoshelf