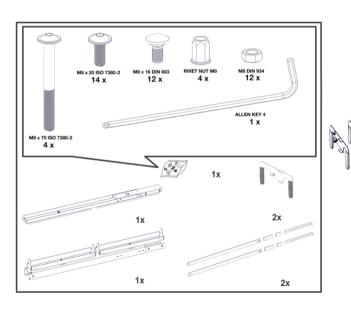

#### RS2MD FA1875 Pack list

1 Frame packed as following sub-assemblies

| ID | Item name                    | Product name      |
|----|------------------------------|-------------------|
| 1  | RS2MD 1875/3 Adj. frame kit  | RS2MD FA1875/3    |
| 2  | RS2MD 25/30 Bracket          | RS2MD Bracket TB  |
| 3  | RS2MD Shelf kit Universal 70 | RS2MD SK          |
| 4  | RS2MD 1250/2 Base shelf      | RS2MD BS          |
| 5  | RS2MD 1875/3 middle bracket  | RS2MD Bracket MID |

# Fittings (included)

Included with TB brackets

| ID | Item name                    | Product name      |
|----|------------------------------|-------------------|
| 1  | RS2MD 1875/3 Adj. frame kit  | RS2MD FA1875/3    |
| 2  | RS2MD 25/30 Bracket          | RS2MD Bracket TB  |
| 3  | RS2MD Shelf kit Universal 70 | RS2MD SK          |
| 4  | RS2MD 1250/2 Base shelf      | RS2MD BS          |
| 5  | RS2MD 1875/3 middle bracket  | RS2MD Bracket MID |

Included with middle brackets