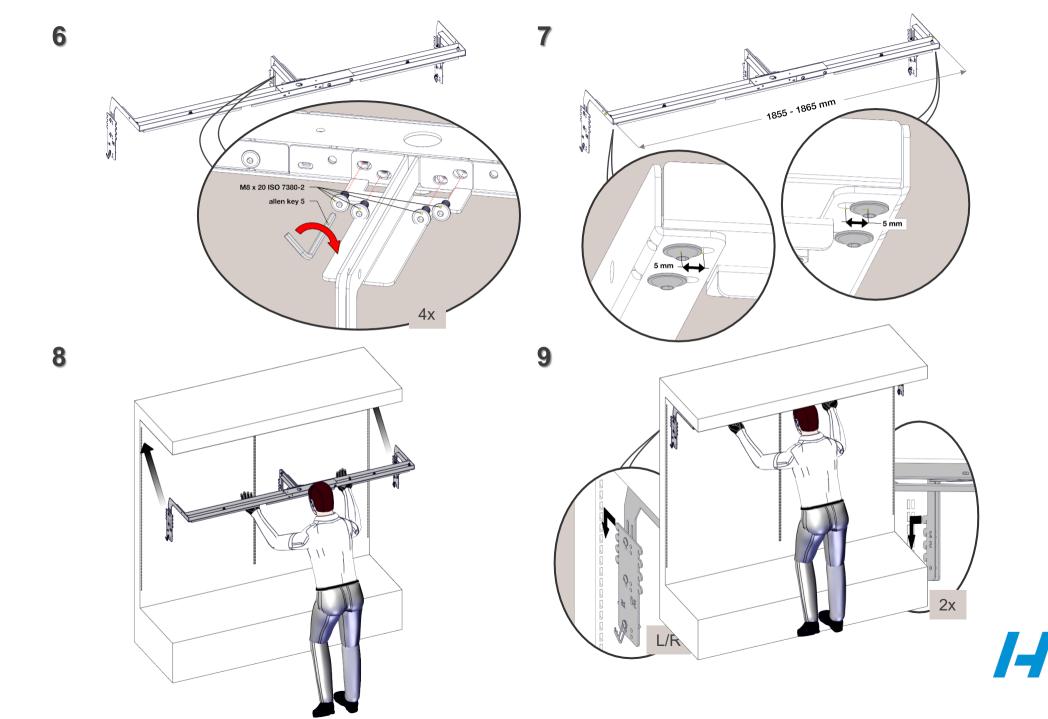

## Installing brackets to frame top

# Installing brackets to frame bottom

Adjustable frame

#### Check base position before fitting adjustable sides