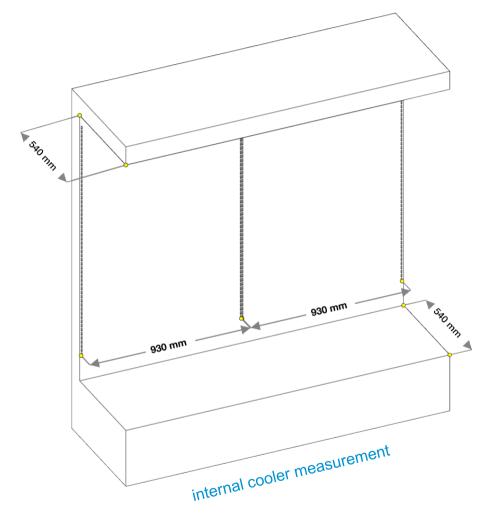

# Installation manual for Rotoshelf 1875/3

Version 2.0 - Issued 2020, March

# Critical dimensions







## Weight limit per shelf





RS MD 1875/3 FA measurement



#### Shelf capacity



- 500 ml PET
- Ø 65 mm
- 0,48 m<sup>2</sup>

| Faces | Depth | Total |
|-------|-------|-------|
| 6     | 4     | 24    |
| 6     | 6     | 36    |
| 12    | 12 7  |       |
| C     | 144   |       |







RS2MD 1875/3 middle bracket



RS2MD Bracket MID

#### RS2MD FA1875 Pack list

1 Frame packed as following sub-assemblies

| ID | Item name                    | Product name      |
|----|------------------------------|-------------------|
| 1  | RS2MD 1875/3 Adj. frame kit  | RS2MD FA1875/3    |
| 2  | RS2MD 25/30 Bracket          | RS2MD Bracket TB  |
| 3  | RS2MD Shelf kit Universal 70 | RS2MD SK          |
| 4  | RS2MD 1250/2 Base shelf      | RS2MD BS          |
| 5  | RS2MD 1875/3 middle bra