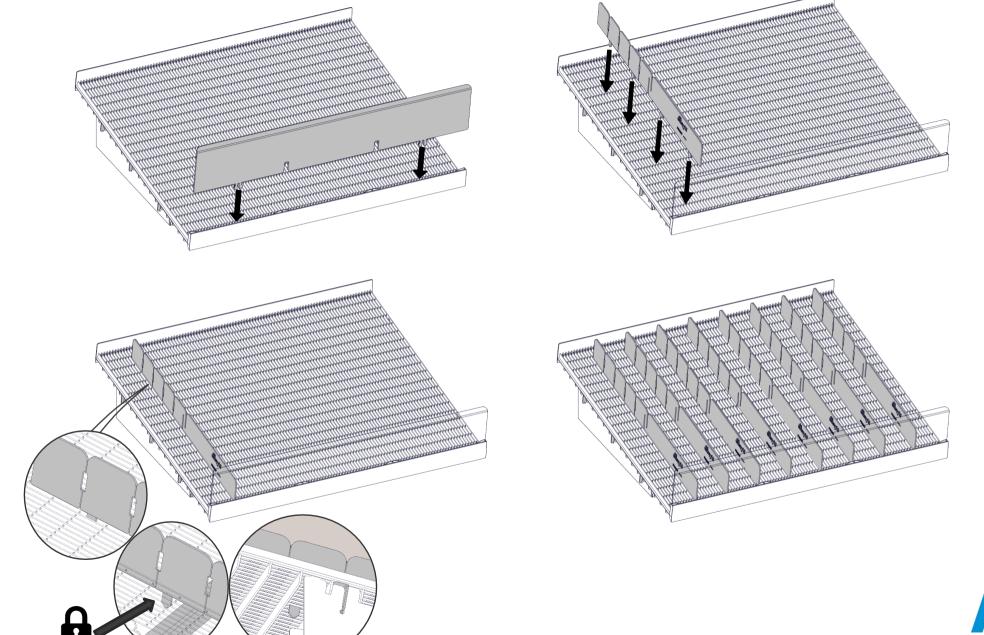

2MD BS          |
| 5  | RS2MD 1875/3 middle bracket  | RS2MD Bracket MID |



Included with middle brackets



#### Start the assemble



#### Additional Tools needed for installation













## Top and bottom brackets assembly





# Top bracket







#### Bottom bracket

30mm

25mm











# Frame assembly



#### Middle brackets





#### Frame assembly



Double frame and adjustable sides







Single frame and adjustable sides







# Frame assembly







# Unpack top frame







Unpack bottom frame







## Installing brackets to frame top











# Installing brackets to frame bottom











Adjustable frame





#### Check base position before fitting adjustable sides















































#### Installation of base shelf























#### Rotoshelf