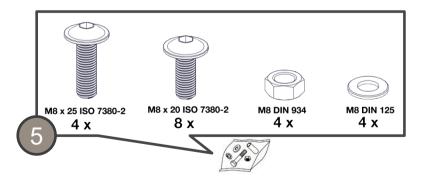

# RS2MD bracket MID Pack list

Middle brackets are reversible and come in two configurations: 25/30 and 25/32

| M8 x 25 ISO 7380-2 M8 x 20 ISO 4 x 8 x | D 7380-2 M8 DIN 934 4 X                                                                                                                                                                                                                                                                                                                                                                                                                                                                                                                                                                                                                                                                                                                                                                                                                                                                                                                                                                                                                                                                                                                                                                                                                                                                                                                                                                                                                                                                                                                                                                                                                                                                                                                                                                                                                                                                                                                                                                                                                                                                                                        | M8 DIN 125<br>4 x |    | ensure o |    |
|----------------------------------------|--------------------------------------------------------------------------------------------------------------------------------------------------------------------------------------------------------------------------------------------------------------------------------------------------------------------------------------------------------------------------------------------------------------------------------------------------------------------------------------------------------------------------------------------------------------------------------------------------------------------------------------------------------------------------------------------------------------------------------------------------------------------------------------------------------------------------------------------------------------------------------------------------------------------------------------------------------------------------------------------------------------------------------------------------------------------------------------------------------------------------------------------------------------------------------------------------------------------------------------------------------------------------------------------------------------------------------------------------------------------------------------------------------------------------------------------------------------------------------------------------------------------------------------------------------------------------------------------------------------------------------------------------------------------------------------------------------------------------------------------------------------------------------------------------------------------------------------------------------------------------------------------------------------------------------------------------------------------------------------------------------------------------------------------------------------------------------------------------------------------------------|-------------------|----|----------|----|
|                                        | Georgia de la companya della company |                   |    | 1x       | 1x |
| 1x                                     | 1x                                                                                                                                                                                                                                                                                                                                                                                                                                                                                                                                                                                                                                                                                                                                                                                                                                                                                                                                                                                                                                                                                                                                                                                                                                                                                                                                                                                                                                                                                                                                                                                                                                                                                                                                                                                                                                                                                                                                                                                                                                                                                                                             | 1x                | 1x | 1x       | 1x |