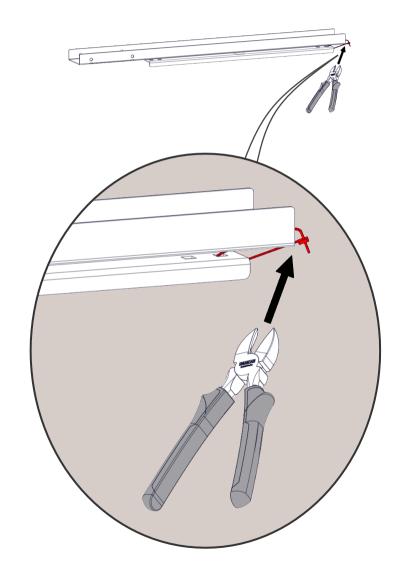

| Product name      |
|----|------------------------------|-------------------|
| 1  | RS2MD 1875/3 Adj. frame kit  | RS2MD FA1875/3    |
| 2  | RS2MD 25/30 Bracket          | RS2MD Bracket TB  |
| 3  | RS2MD Shelf kit Universal 70 | RS2MD SK          |
| 4  | RS2MD 1250/2 Base shelf      | RS2MD BS          |
| 5  | RS2MD 1875/3 middle bracket  | RS2MD Bracket MID |



Included with middle brackets



#### Start the assemble



#### Additional Tools needed for installation













## Top and bottom brackets assembly





# Top bracket







#### Bottom bracket

30mm

25mm











# Frame assembly



#### Middle brackets





#### Frame assembly



Double frame and adjustable sides







Single frame and adjustable sides







# Frame assembly







# Unpack top frame







Unpack bottom frame







## Installing brackets to frame top











# Installing brackets to frame bottom











Adjustable frame





#### Check base position before fitting adjustable sides















































#### Installation of base shelf























#### Rotoshelf