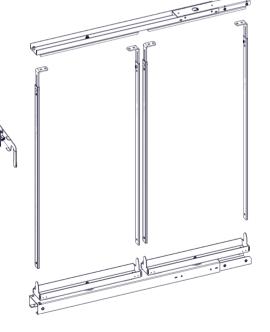

# Frame assembly

#### Frame assembly

Double frame and adjustable sides

Single frame and adjustable sides