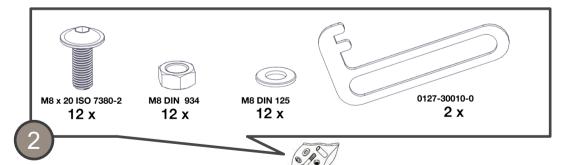

# Fittings (included)

Included with TB brackets

| ID | Item name                    | Product name      |
|----|------------------------------|-------------------|
| 1  | RS2MD 1875/3 Adj. frame kit  | RS2MD FA1875/3    |
| 2  | RS2MD 25/30 Bracket          | RS2MD Bracket TB  |
| 3  | RS2MD Shelf kit Universal 70 | RS2MD SK          |
| 4  | RS2MD 1250/2 Base shelf      | RS2MD BS          |
| 5  | RS2MD 1875/3 middle bracket  | RS2MD Bracket MID |

Included with middle brackets