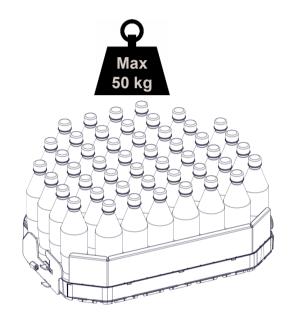

## Weight limit per shelf

RS MD 1875/3 FA measurement

#### Shelf capacity

- 500 ml PET
- Ø 65 mm
- 0,48 m<sup>2</sup>

| Faces | Depth | Total |
|-------|-------|-------|
| 6     | 4     | 24    |
| 6     | 6     | 36    |
| 12    | 12 7  |       |
| C     | 144   |       |