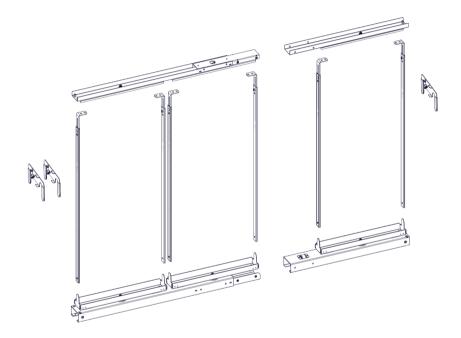

#### Frame assembly

Double frame and adjustable sides

Single frame and adjustable sides

# Frame assembly