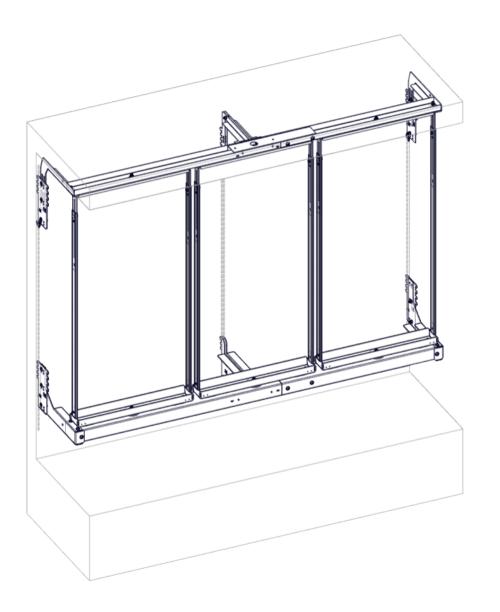

| Item name                    | Product name      |
|----|------------------------------|-------------------|
| 1  | RS2MD 1875/3 Adj. frame kit  | RS2MD FA1875/3    |
| 2  | RS2MD 25/30 Bracket          | RS2MD Bracket TB  |
| 3  | RS2MD Shelf kit Universal 70 | RS2MD SK          |
| 4  | RS2MD 1250/2 Base shelf      | RS2MD BS          |
| 5  | RS2MD 1875/3 middle bracket  | RS2MD Bracket MID |



Included with middle brackets



#### Start the assemble



#### Additional Tools needed for installation













## Top and bottom brackets assembly





# Top bracket







#### Bottom bracket

30mm

25mm











# Frame assembly



#### Middle brackets





#### Frame assembly



Double frame and adjustable sides







Single frame and adjustable sides







# Frame assembly







# Unpack top frame







Unpack bottom frame







## Installing brackets to frame top











# Installing brackets to frame bottom











Adjustable frame





#### Check base position before fitting adjustable sides















































#### Installation of base shelf























#### Rotoshelf