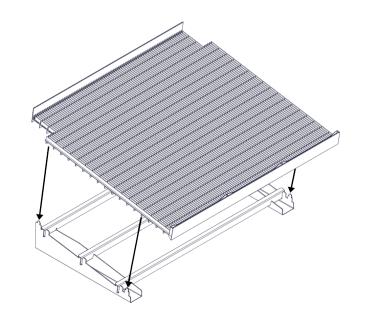

#### Check base position before fitting adjustable sides

#### Installation of base shelf