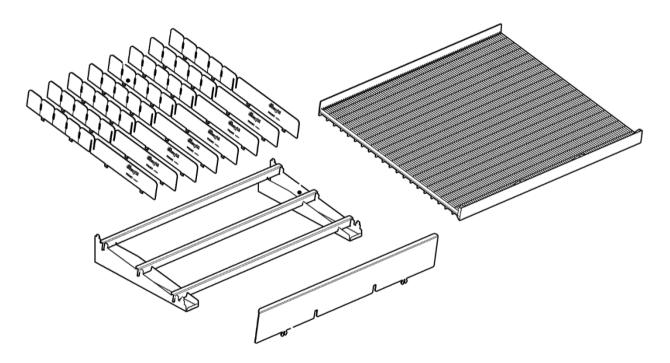

#### RS2MD FA1875 Pack list

1 Frame packed as following sub-assemblies

| ID | Item name                    | Product name      |
|----|------------------------------|-------------------|
| 1  | RS2MD 1875/3 Adj. frame kit  | RS2MD FA1875/3    |
| 2  | RS2MD 25/30 Bracket          | RS2MD Bracket TB  |
| 3  | RS2MD Shelf kit Universal 70 | RS2MD SK          |
| 4  | RS2MD 1250/2 Base shelf      | RS2MD BS          |
| 5  | RS2MD 1875/3 middle bracket  | RS2MD Bracket MID |

# RS2MD SK Shelf kit universal 70 464907

| Assem     | bled | shelf  |
|-----------|------|--------|
| / 1330111 |      | 311011 |

| ID | Item name                    | Product name      |
|----|------------------------------|-------------------|
| 1  | RS2MD 1875/3 Adj. frame kit  | RS2MD FA1875/3    |
| 2  | RS2MD 25/30 Bracket          | RS2MD Bracket TB  |
| 3  | RS2MD Shelf kit Universal 70 | RS2MD SK          |
| 4  | RS2MD 1250/2 Base shelf      | RS2MD BS          |
| 5  | RS2MD 1875/3 middle bracket  | RS2MD Bracket MID |

# RS2MD BS Base shelf 1250/2 465025

| ID | Item name                    | Product name      |
|----|------------------------------|-------------------|
| 1  | RS2MD 1875/3 Adj. frame kit  | RS2MD FA1875/3    |
| 2  | RS2MD 25/30 Bracket          | RS2MD Bracket TB  |
| 3  | RS2MD Shelf kit Universal 70 | RS2MD SK          |
| 4  | RS2MD 1250/2 Base shelf      | RS2MD BS          |
| 5  | RS2MD 1875/3 middle bracket  | RS2MD Bracket MID |