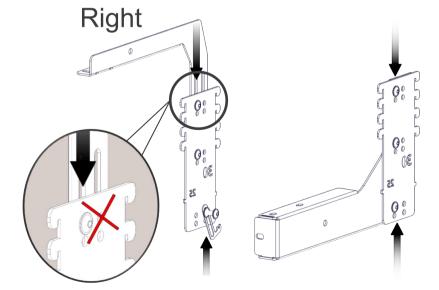

## Installing brackets to frame top

# Installing brackets to frame bottom

Adjustable frame