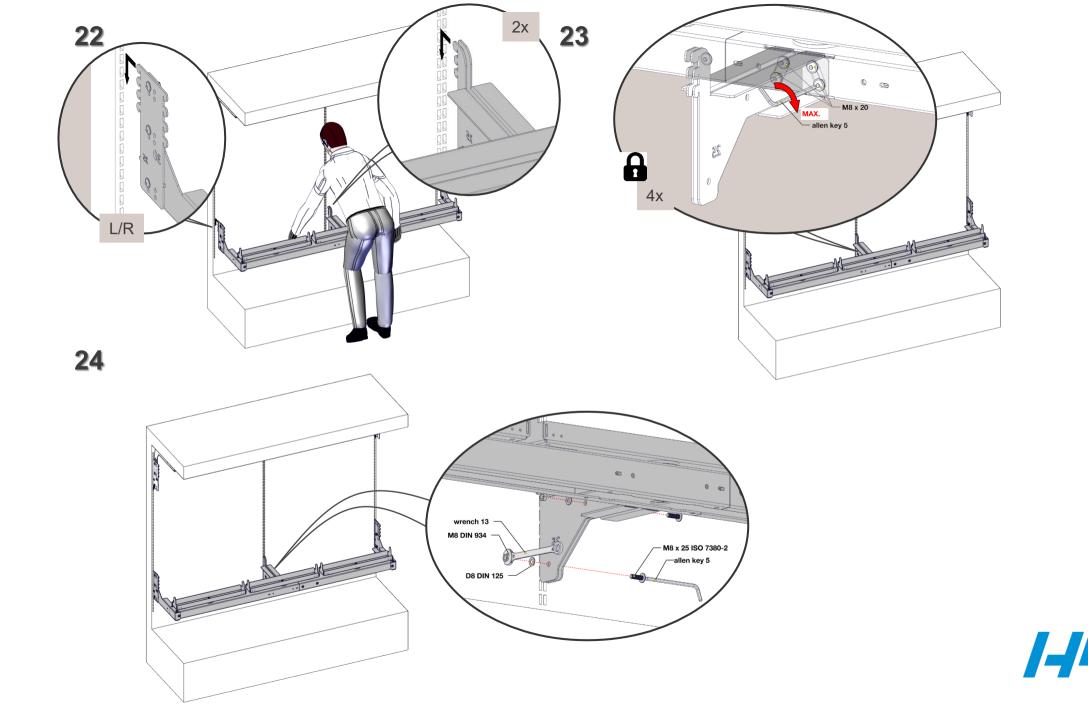

## Installing brackets to frame top

# Installing brackets to frame bottom

Adjustable frame

#### Check base position before fitting adjustable sides