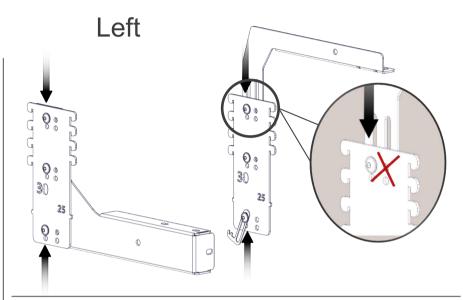

## Installing brackets to frame top

# Installing brackets to frame bottom

Adjustable frame