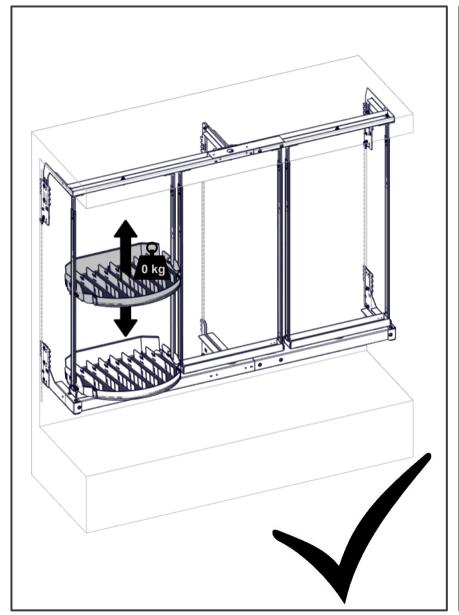

t Universal 70 | RS2MD SK          |
| 4  | RS2MD 1250/2 Base shelf      | RS2MD BS          |
| 5  | RS2MD 1875/3 middle bracket  | RS2MD Bracket MID |



Included with middle brackets



#### Start the assemble



#### Additional Tools needed for installation













## Top and bottom brackets assembly





# Top bracket







#### Bottom bracket

30mm

25mm











# Frame assembly



#### Middle brackets





#### Frame assembly



Double frame and adjustable sides







Single frame and adjustable sides







# Frame assembly







# Unpack top frame







Unpack bottom frame







## Installing brackets to frame top











# Installing brackets to frame bottom











Adjustable frame





#### Check base position before fitting adjustable sides















































#### Installation of base shelf























#### Rotoshelf