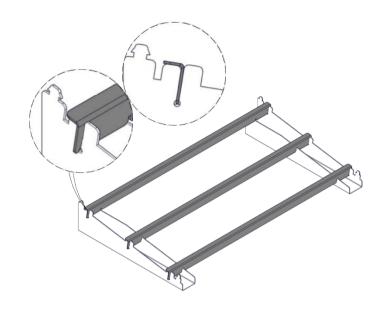

#### Middle brackets

## Installing brackets to frame top

# Installing brackets to frame bottom

Adjustable frame