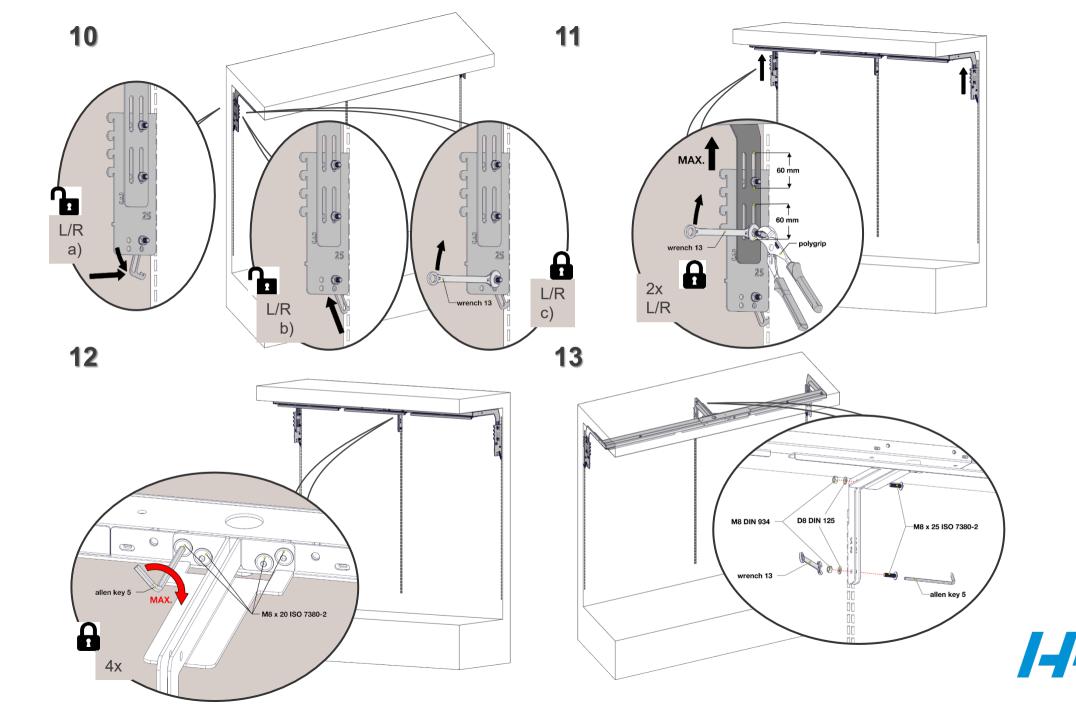

#### Check base position before fitting adjustable sides

#### Installation of base shelf