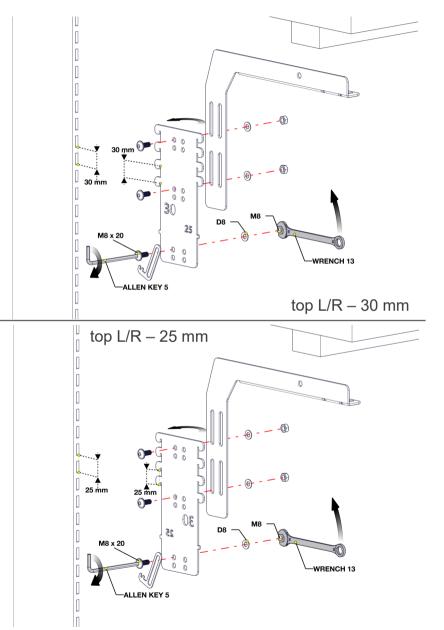

## Top and bottom brackets assembly

# Top bracket

## Installing brackets to frame top