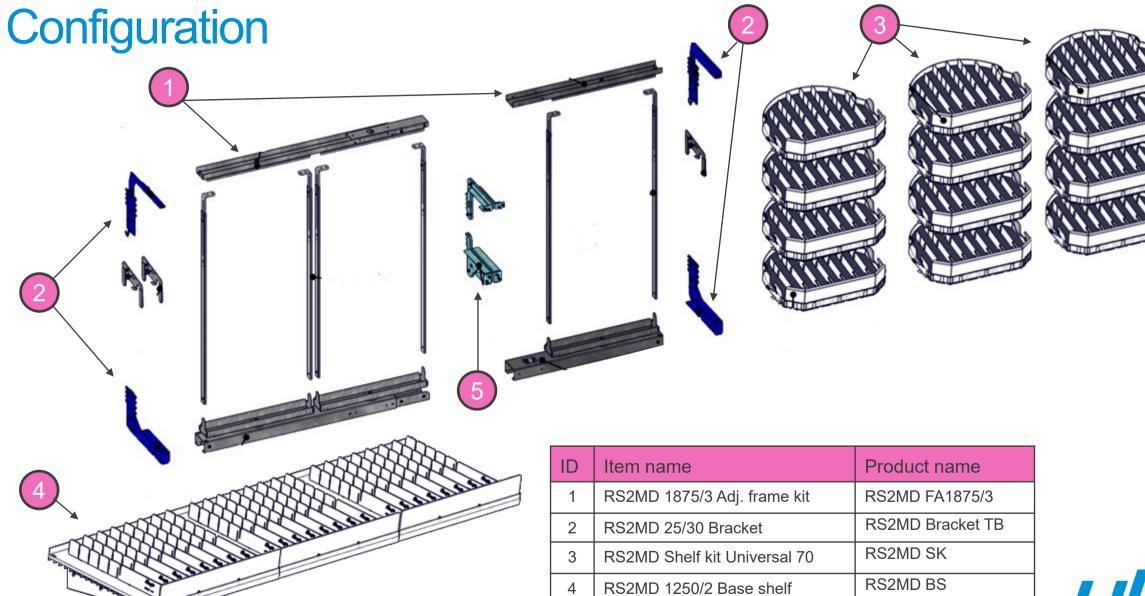

#### RS2MD FA1875 Pack list

1 Frame packed as following sub-assemblies

| ID | Item name                    | Product name      |
|----|------------------------------|-------------------|
| 1  | RS2MD 1875/3 Adj. frame kit  | RS2MD FA1875/3    |
| 2  | RS2MD 25/30 Bracket          | RS2MD Bracket TB  |
| 3  | RS2MD Shelf kit Universal 70 | RS2MD SK          |
| 4  | RS2MD 1250/2 Base shelf      | RS2MD BS          |
| 5  | RS2MD 1875/3 middle bracket  | RS2MD Bracket MID |

Product name

RS2MD FA1875/3

**RS2MD Bracket TB** 

**RS2MD Bracket MID** 

RS2MD SK

**RS2MD BS** 

Item name

RS2MD 1875/3 Adj. frame kit

RS2MD Shelf kit Universal 70

RS2MD 1875/3 middle bracket

RS2MD 1250/2 Base shelf

RS2MD 25/30 Bracket