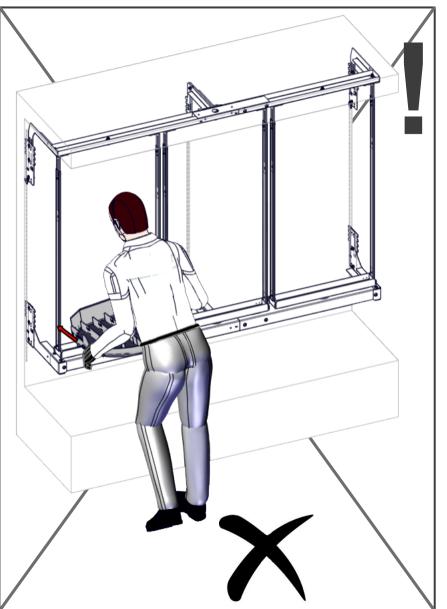

Shelf kit Universal 70 | RS2MD SK          |
| 4  | RS2MD 1250/2 Base shelf      | RS2MD BS          |
| 5  | RS2MD 1875/3 middle bracket  | RS2MD Bracket MID |



Included with middle brackets



#### Start the assemble



#### Additional Tools needed for installation













## Top and bottom brackets assembly





# Top bracket







#### Bottom bracket

30mm

25mm











# Frame assembly



#### Middle brackets





#### Frame assembly



Double frame and adjustable sides







Single frame and adjustable sides







# Frame assembly







# Unpack top frame







Unpack bottom frame







## Installing brackets to frame top











# Installing brackets to frame bottom











Adjustable frame





#### Check base position before fitting adjustable sides















































#### Installation of base shelf























#### Rotoshelf