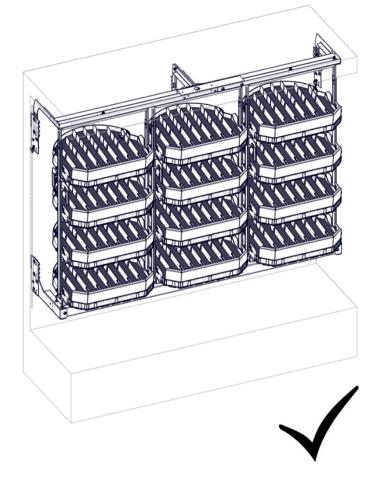

|
| 4  | RS2MD 1250/2 Base shelf      | RS2MD BS          |
| 5  | RS2MD 1875/3 middle bracket  | RS2MD Bracket MID |



Included with middle brackets



#### Start the assemble



#### Additional Tools needed for installation













## Top and bottom brackets assembly





# Top bracket







#### Bottom bracket

30mm

25mm











# Frame assembly



#### Middle brackets





#### Frame assembly



Double frame and adjustable sides







Single frame and adjustable sides







# Frame assembly







# Unpack top frame







Unpack bottom frame







## Installing brackets to frame top











# Installing brackets to frame bottom











Adjustable frame





#### Check base position before fitting adjustable sides















































#### Installation of base shelf























#### Rotoshelf