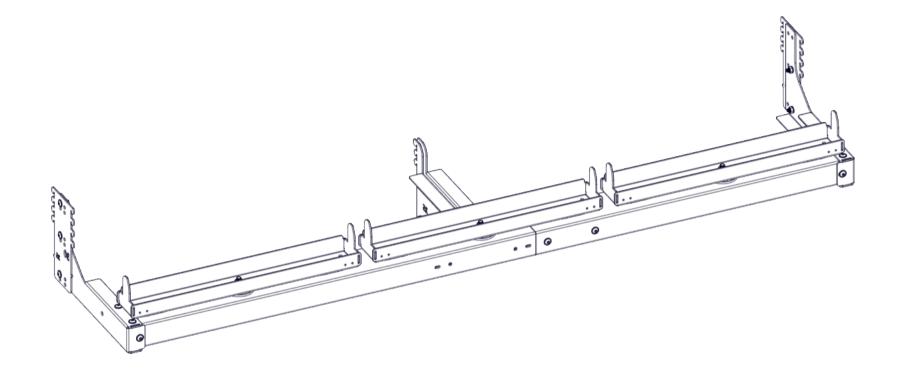

kit  | RS2MD FA1875/3    |
| 2  | RS2MD 25/30 Bracket          | RS2MD Bracket TB  |
| 3  | RS2MD Shelf kit Universal 70 | RS2MD SK          |
| 4  | RS2MD 1250/2 Base shelf      | RS2MD BS          |
| 5  | RS2MD 1875/3 middle bracket  | RS2MD Bracket MID |



Included with middle brackets



#### Start the assemble



#### Additional Tools needed for installation













## Top and bottom brackets assembly





# Top bracket







#### Bottom bracket

30mm

25mm











# Frame assembly



#### Middle brackets





#### Frame assembly



Double frame and adjustable sides







Single frame and adjustable sides







# Frame assembly







# Unpack top frame







Unpack bottom frame







## Installing brackets to frame top











# Installing brackets to frame bottom











Adjustable frame





#### Check base position before fitting adjustable sides















































#### Installation of base shelf























#### Rotoshelf