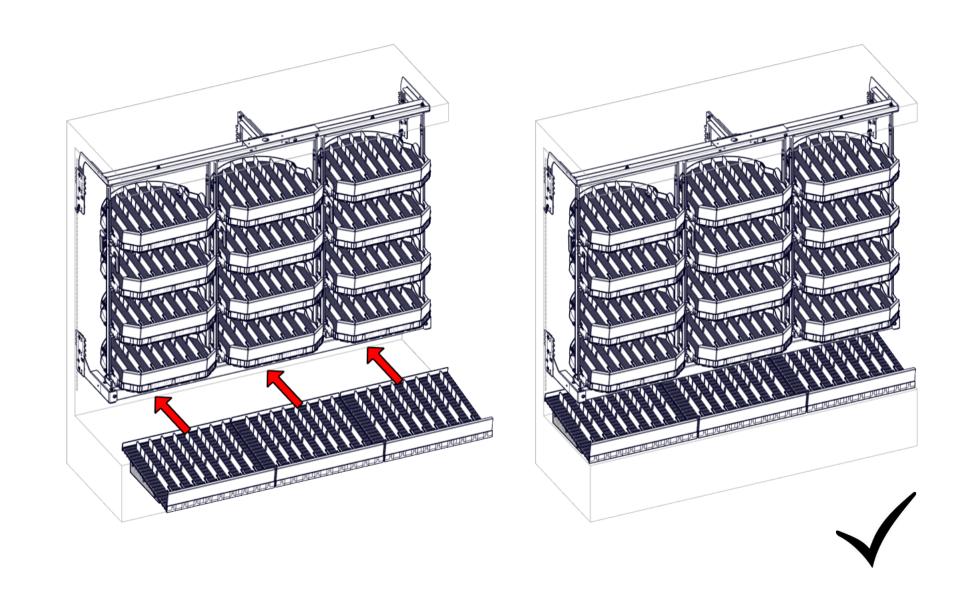

BS          |
| 5  | RS2MD 1875/3 middle bracket  | RS2MD Bracket MID |



Included with middle brackets



#### Start the assemble



#### Additional Tools needed for installation













## Top and bottom brackets assembly





# Top bracket







#### Bottom bracket

30mm

25mm











# Frame assembly



#### Middle brackets





#### Frame assembly



Double frame and adjustable sides







Single frame and adjustable sides







# Frame assembly







# Unpack top frame







Unpack bottom frame







## Installing brackets to frame top











# Installing brackets to frame bottom











Adjustable frame





#### Check base position before fitting adjustable sides















































#### Installation of base shelf























#### Rotoshelf