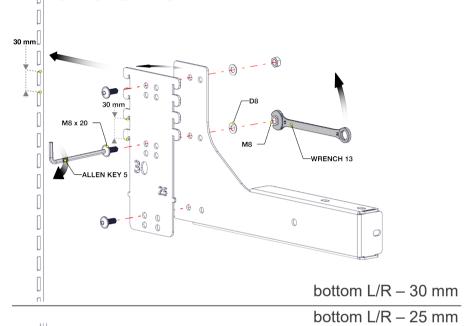

#### Bottom bracket

30mm

25mm

# Installing brackets to frame bottom

Adjustable frame