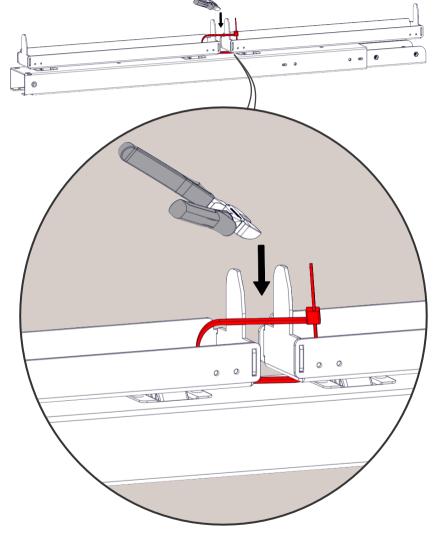

|
|----|------------------------------|-------------------|
| 1  | RS2MD 1875/3 Adj. frame kit  | RS2MD FA1875/3    |
| 2  | RS2MD 25/30 Bracket          | RS2MD Bracket TB  |
| 3  | RS2MD Shelf kit Universal 70 | RS2MD SK          |
| 4  | RS2MD 1250/2 Base shelf      | RS2MD BS          |
| 5  | RS2MD 1875/3 middle bracket  | RS2MD Bracket MID |



Included with middle brackets



#### Start the assemble



#### Additional Tools needed for installation













## Top and bottom brackets assembly





# Top bracket







#### Bottom bracket

30mm

25mm











# Frame assembly



#### Middle brackets





#### Frame assembly



Double frame and adjustable sides







Single frame and adjustable sides







# Frame assembly







# Unpack top frame







Unpack bottom frame







## Installing brackets to frame top











# Installing brackets to frame bottom











Adjustable frame





#### Check base position before fitting adjustable sides















































#### Installation of base shelf























#### Rotoshelf