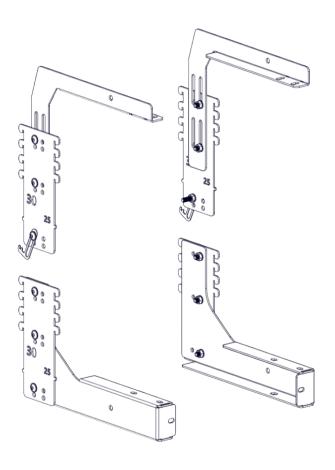

# RS2MD Bracket TB Pack list

Top and bottom brackets are reversible and come in two configurations: 25/30 and 25/32

# Fittings (included)

Included with TB brackets

| ID | Item name                    | Product name      |
|----|------------------------------|-------------------|
| 1  | RS2MD 1875/3 Adj. frame kit  | RS2MD FA1875/3    |
| 2  | RS2MD 25/30 Bracket          | RS2MD Bracket TB  |
| 3  | RS2MD Shelf kit Universal 70 | RS2MD SK          |
| 4  | RS2MD 1250/2 Base shelf      | RS2MD BS          |
| 5  | RS2MD 1875/3 middle bracket  | RS2MD Bracket MID |