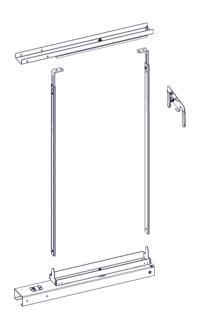

#### RS2MD FA1875 Pack list

1 Frame packed as following sub-assemblies

| ID | Item name                    | Product name      |
|----|------------------------------|-------------------|
| 1  | RS2MD 1875/3 Adj. frame kit  | RS2MD FA1875/3    |
| 2  | RS2MD 25/30 Bracket          | RS2MD Bracket TB  |
| 3  | RS2MD Shelf kit Universal 70 | RS2MD SK          |
| 4  | RS2MD 1250/2 Base shelf      | RS2MD BS          |
| 5  | RS2MD 1875/3 middle bracket  | RS2MD Bracket MID |

Product name

RS2MD FA1875/3

**RS2MD Bracket TB** 

**RS2MD Bracket MID** 

RS2MD SK

**RS2MD BS** 

Item name

RS2MD 1875/3 Adj. frame kit

RS2MD Shelf kit Universal 70

RS2MD 1875/3 middle bracket

RS2MD 1250/2 Base shelf

RS2MD 25/30 Bracket