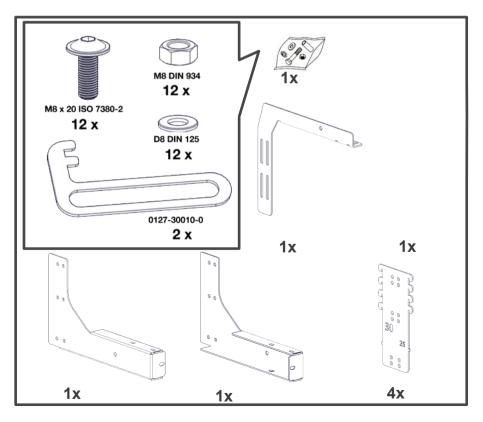

# Fittings (included)

Included with TB brackets

| ID | Item name                    | Product name      |
|----|------------------------------|-------------------|
| 1  | RS2MD 1875/3 Adj. frame kit  | RS2MD FA1875/3    |
| 2  | RS2MD 25/30 Bracket          | RS2MD Bracket TB  |
| 3  | RS2MD Shelf kit Universal 70 | RS2MD SK          |
| 4  | RS2MD 1250/2 Base shelf      | RS2MD BS          |
| 5  | RS2MD 1875/3 middle bracket  | RS2MD Bracket MID |

Included with middle brackets