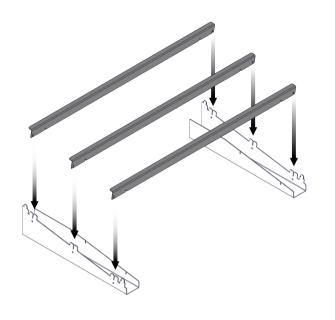

| RS2MD BS          |
| 5  | RS2MD 1875/3 middle bracket  | RS2MD Bracket MID |



Included with middle brackets



#### Start the assemble



#### Additional Tools needed for installation













## Top and bottom brackets assembly





# Top bracket







#### Bottom bracket

30mm

25mm











# Frame assembly



#### Middle brackets





#### Frame assembly



Double frame and adjustable sides







Single frame and adjustable sides







# Frame assembly







# Unpack top frame







Unpack bottom frame







## Installing brackets to frame top











# Installing brackets to frame bottom











Adjustable frame





#### Check base position before fitting adjustable sides















































#### Installation of base shelf























#### Rotoshelf