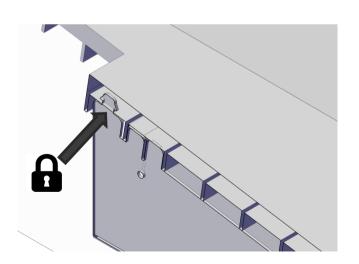

| RS2MD BS          |
| 5  | RS2MD 1875/3 middle bracket  | RS2MD Bracket MID |



Included with middle brackets



#### Start the assemble



#### Additional Tools needed for installation













## Top and bottom brackets assembly





# Top bracket







#### Bottom bracket

30mm

25mm











# Frame assembly



#### Middle brackets





#### Frame assembly



Double frame and adjustable sides







Single frame and adjustable sides







# Frame assembly







# Unpack top frame







Unpack bottom frame







## Installing brackets to frame top











# Installing brackets to frame bottom











Adjustable frame





#### Check base position before fitting adjustable sides















































#### Installation of base shelf























#### Rotoshelf