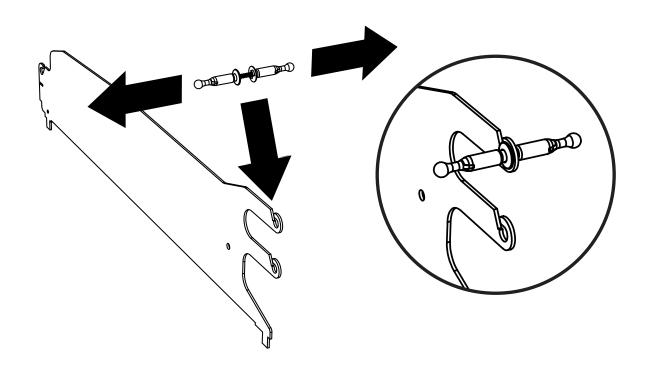

## Roller Track<sup>™</sup> - Divider installation **RT-AVD-DS**

Install the pivots. Pull out the pivot retainer and insert into the open eyelet at the front of the divider. Be sure that the divider is in between the retainer washers. Retainer washer will nest in eyelet. Retainer should not wobble in eyelet.