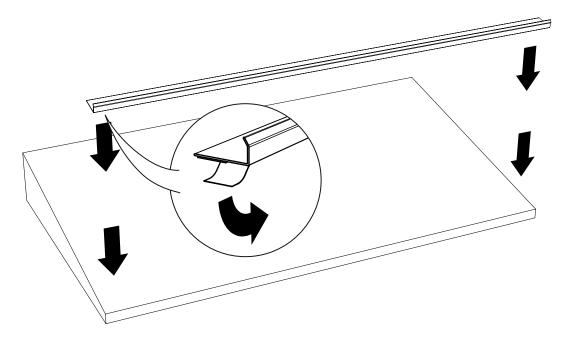

## Roller Track<sup>™</sup> - Sheet installation

Clean the shelf

2 Remove the protection film from the front stop, place it at the front of the shelf and press firmly

Installation on angled shelf go to step 3 Installation on flat shelf go to step 4