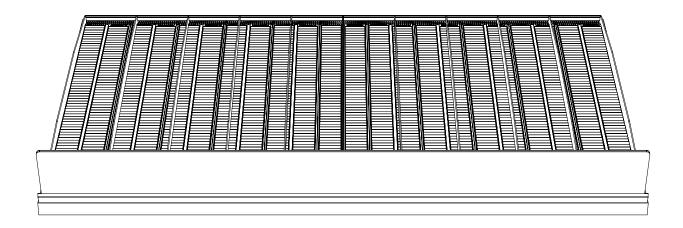

Roller Track™

Mounting instruction

## Roller Track<sup>™</sup> - Sheet installation

Clean the shelf



2 Remove the protection film from the front stop, place it at the front of the shelf and press firmly



Installation on angled shelf go to step 3 Installation on flat shelf go to step 4

© HL Display 2(13)

# Roller Track™- Sheet installation **angled** shelf

Place the Roller Track™ sheet on the shelf



Go to step 6

## Roller Track<sup>™</sup> - Sheet installation **flat** shelf

Place the angle adapter approximately 5 cm from the back. Add an extra angle adapter if the shelf depth is more then 540 mm.



© HL Display 3(13)

### Roller Track<sup>™</sup> - Sheet installation **flat** shelf

### Place the Roller Track™ sheet on the shelf



## Roller Track<sup>™</sup> - Sheet ins