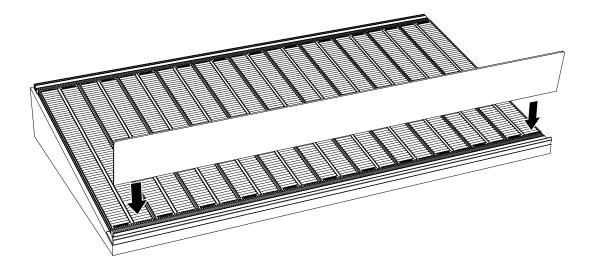

# Roller Track<sup>™</sup> - Sheet installation non-slidable **front riser**

Press down the front riser in the front aluminum profile

© HL Display 5(13)