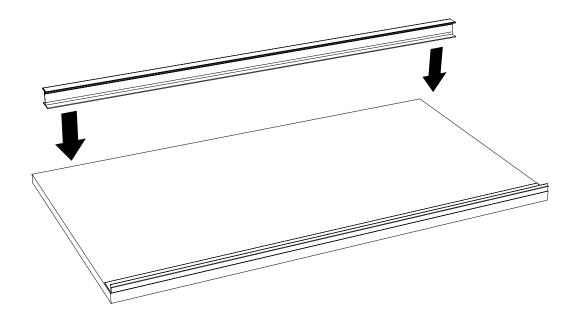

## Roller Track<sup>™</sup> - Sheet installation

Clean the shelf

2 Remove the protection film from the front stop, place it at the front of the shelf and press firmly

Installation on angled shelf go to step 3 Installation on flat shelf go to step 4

## Roller Track<sup>™</sup> - Sheet installation **flat** shelf

Place the angle adapter approximately 5 cm from the back. Add an extra angle adapter if the shelf depth is more then 540 mm.

© HL Display 3(13)