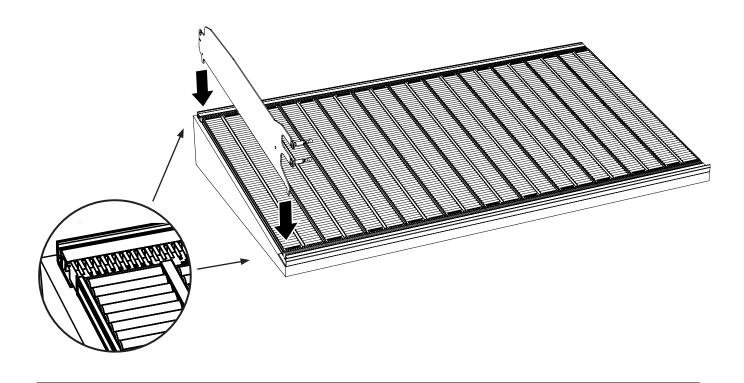

## Roller Track<sup>™</sup> - Sheet installation **flat** shelf

Place the angle adapter approximately 5 cm from the back. Add an extra angle adapter if the shelf depth is more then 540 mm.

© HL Display 3(13)

### Roller Track<sup>™</sup> - Sheet installation **flat** shelf

### Place the Roller Track™ sheet on the shelf