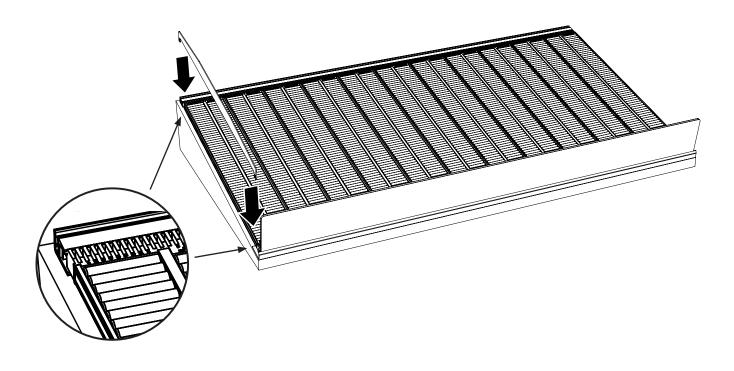

## Roller Track<sup>™</sup> - Sheet installation slidable **front riser**

Slide the front riser into the front aluminum profile from the side

© HL Display 4(13)

# Roller Track<sup>™</sup> - Sheet installation non-slidable **front riser**

Press down the front riser in the front aluminum profile

© HL Display 5(13)