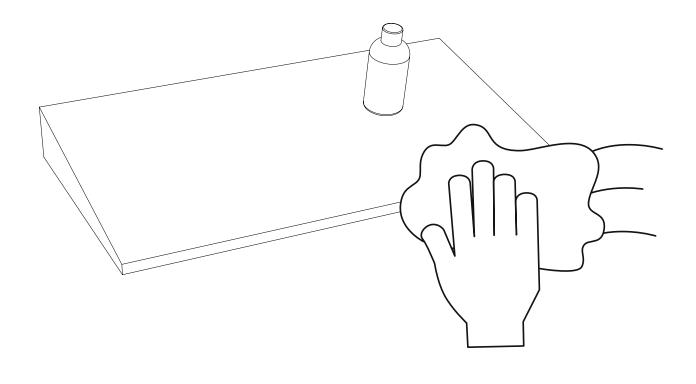

## Roller Track<sup>™</sup> - Sheet installation

Clean the shelf

2 Remove the protection film from the front stop, place it at the front of the shelf and press firmly

Installation on angled shelf go to step 3 Installation on flat shelf go to step 4