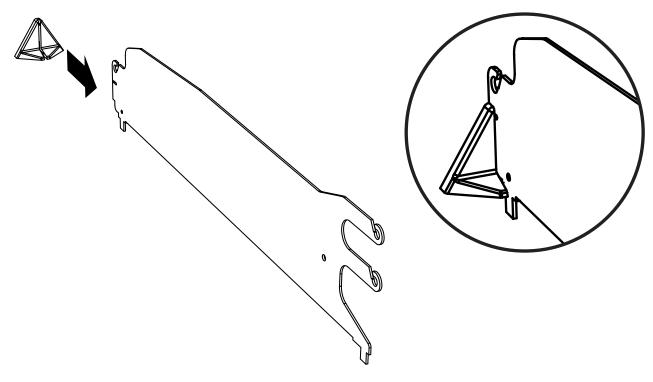

## Roller Track<sup>™</sup> - Divider installation **RT-AVD-DS**

Install the pivots. Pull out the pivot retainer and insert into the open eyelet at the front of the divider. Be sure that the divider is in between the retainer washers. Retainer washer will nest in eyelet. Retainer should not wobble in eyelet.

Install stabilizer onto the back of the divider. Note: Dividers on the end (Sides) of the sheet should not have stabilizers.

© HL Display 8(13)