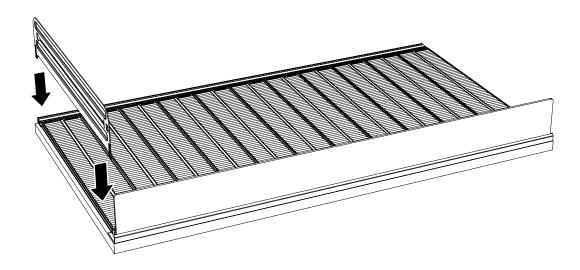

# Roller Track™- Sheet installation **angled** shelf

Place the Roller Track™ sheet on the shelf

Go to step 6

### Place the Roller Track™ sheet on the shelf