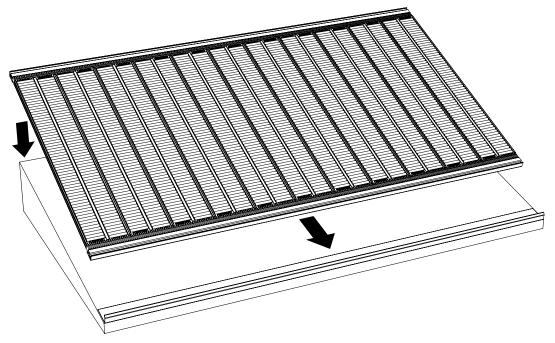

# Roller Track™- Sheet installation **angled** shelf

Place the Roller Track™ sheet on the shelf

Go to step 6

### Place the Roller Track™ sheet on the shelf