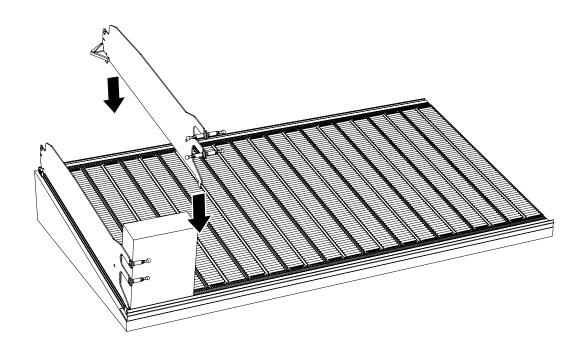

## Roller Track<sup>™</sup> - Sheet installation slidable **front riser**

Slide the front riser into the front aluminum profile from the side

© HL Display 4(13)

# Roller Track<sup>™</sup> - Sheet installation non-slidable **front riser**

Press down the front riser in the front aluminum profile

© HL Display 5(13)