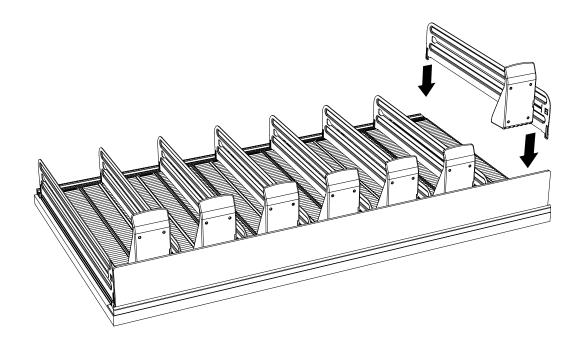

## Roller Track<sup>™</sup> - Divider installation **RT-AVD**

Place the first divider, use the numbering to position the divider straight

Place the next divider between each facing

© HL Display 6(13)

# Roller Track<sup>™</sup> - Divider installation **RT-AVD**

#### Repeat the mounting procedure

© HL Display 7(13)