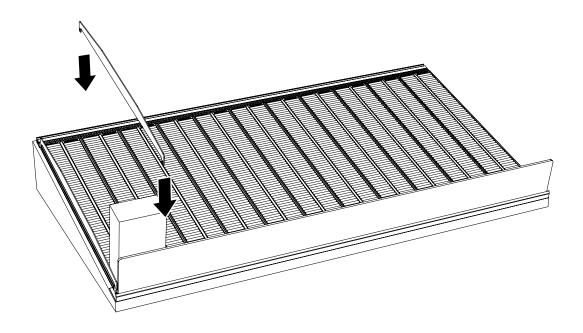

## Roller Track<sup>™</sup> - Sheet installation slidable **front riser**

Slide the front riser into the front aluminum profile from the side

© HL Display 4(13)