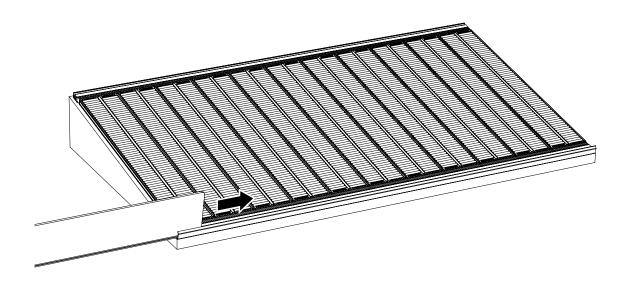

## Roller Track<sup>™</sup> - Sheet installation slidable **front riser**

Slide the front riser into the front aluminum profile from the side

© HL Display 4(13)