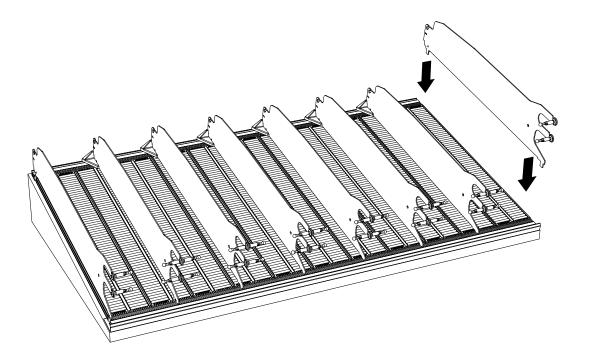

## Roller Track<sup>™</sup> - Divider installation **RT-AVD**

Place the first divider, use the numbering to position the divider straight

Place the next divider between each facing

© HL Display 6(13)

## Roller Track<sup>™</sup> - Divider installation **RT-AVD-DS**

Place the first divider, use the numbering to position the divider straight

4 Place the next divider between each facing

© HL Display 9(13)

## Roller Track<sup>™</sup> - Divider installation **RTZ**

Place the first divider (without pusher), use the numbering to position the divider straight

Place the next divider including pusher between each facing