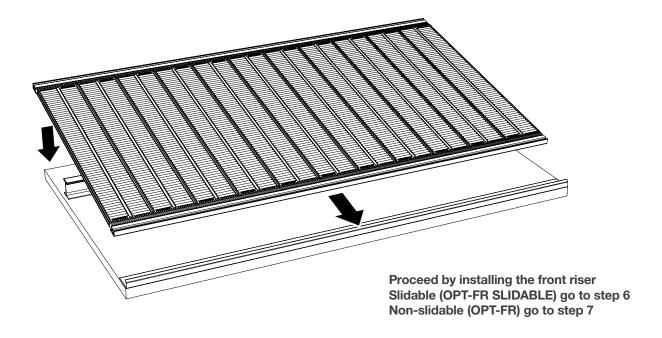

### Roller Track<sup>™</sup> - Sheet installation **flat** shelf

### Place the Roller Track™ sheet on the shelf