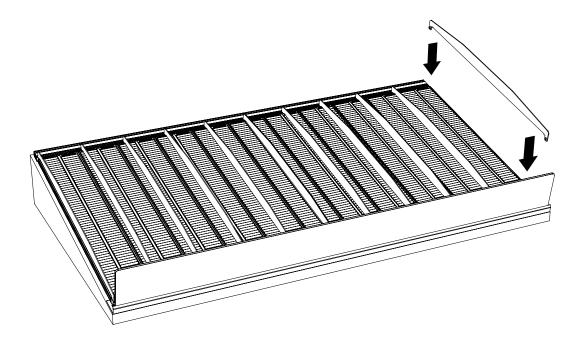

# Roller Track<sup>™</sup> - Sheet installation non-slidable **front riser**

Press down the front riser in the front aluminum profile

© HL Display 5(13)