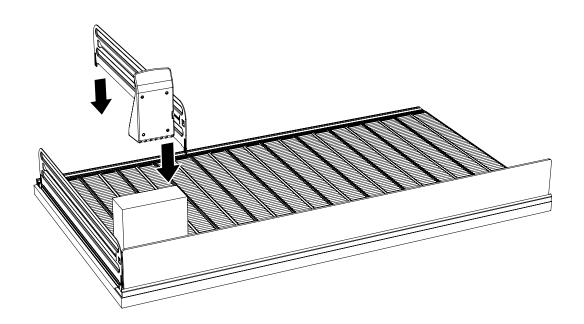

## Roller Track<sup>™</sup> - Sheet installation slidable **front riser**

Slide the front riser into the front aluminum profile from the side

© HL Display 4(13)

# Roller Track<sup>™</sup> - Sheet installation non-slidable **front riser**

Press down the front riser in the front aluminum profile

© HL Display 5(13)