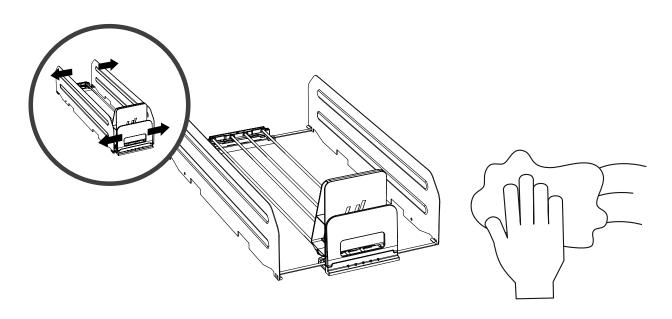

## Multivo Max<sup>™</sup> cleaning instruction

3 Clean the trays with mild detergent diluted with water

### **Important!**

Please make sure to use a disinfectant that does not contain alcohol. Alcohol will make plastic components brittle over time and you will also see haziness on transparent parts.

 $\ \ \, \bigcirc \ \ \, HL \ \ \, Display$ 