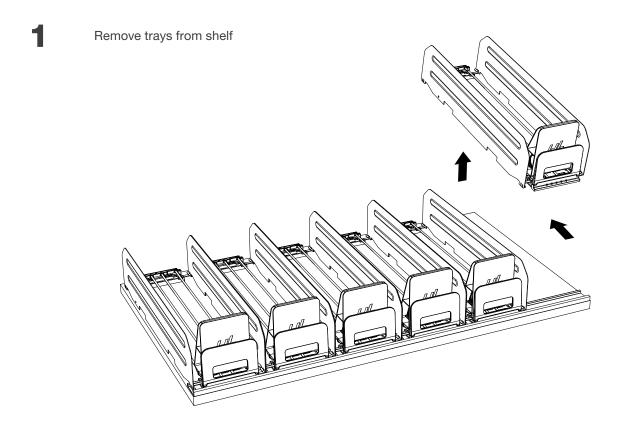

Multivo Max™

Cleaning instruction

# Multivo Max<sup>™</sup> cleaning instruction



#### 2 Clean the shelf



### **Important!**

Please make sure to use a disinfectant that does not contain alcohol. Alcohol will make plastic components brittle over time and you will also see haziness on transparent parts.

© HL Display 2(4)

## Multivo Max<sup>™</sup> cleaning instruction

3 Clean the trays with mild detergent diluted with water



### **Important!**

Please make sure to use a disinfectant that does not contain alcohol. Alcohol will make plastic components brittle over time and you will also see haziness on transparent parts.

 $\ \ \, \bigcirc \ \ \, HL \ \ \, Display$